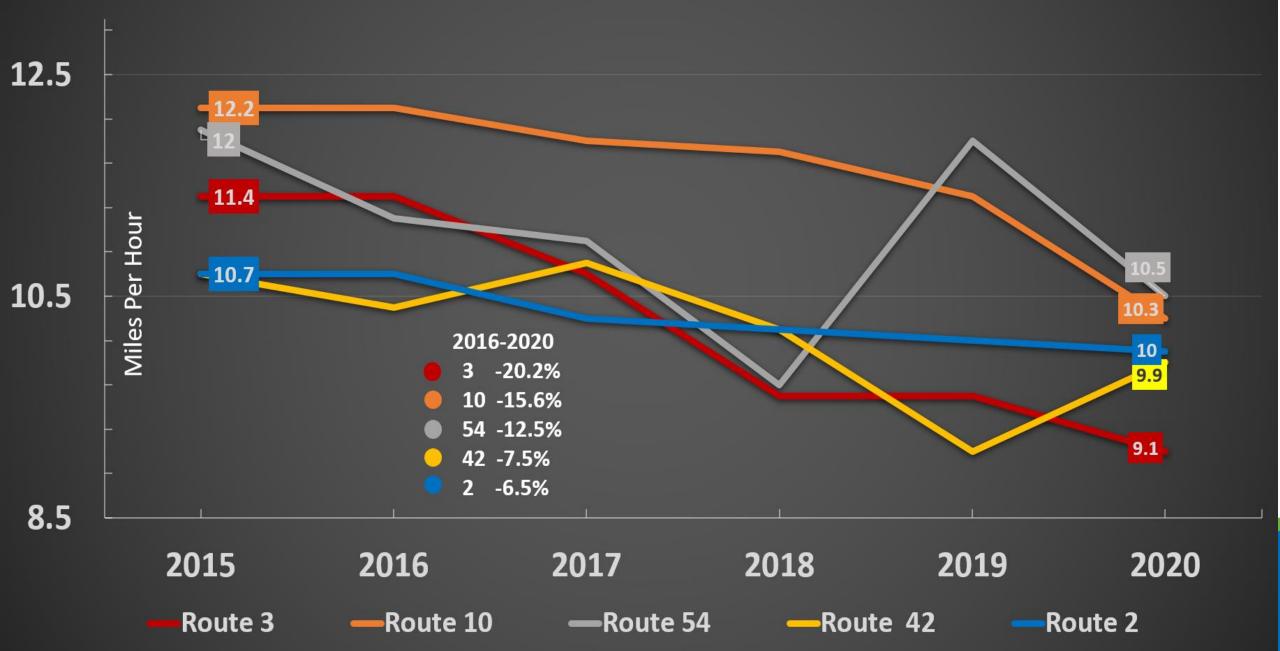

alance Bus Stops

- Review bus stops based on the following guidelines and criteria
  - Guidelines suggest bus stops should be no closer than:
    - 1/8 mile in dense urban areas
    - 1/4 mile in other areas (about four blocks, or a 5- to 7-minute walk from stop to stop)
  - Criteria reviewed at each stop:
    - Safety, including pedestrian facilities, lighting and security, visibility, intersection traffic control, topography
    - Accessibility for riders with mobility challenges
    - Equity
    - Proximity to other stops
    - Ridership at that stop relative to adjacent stops
    - Key transfer points and major destinations nearby
    - Investments in each stop (shelter, concrete pads, lighting, etc.) and cost of repairs



### Pierce Transit Top 5 Slowing Routes by Speed: 2015-2020



## Internal Communications

- Make employees aware of project
  - CEO's weekly messages
  - Internal agency monitors
  - Posters, memos, A-boards at headquarters
  - The BUZZ printed newsletter
  - Staff meetings
  - Details in operators' boxes
  - Message on bus for operators
- Gather specific feedback from operators
  - Operator in-person surveys Feb. 23, 24, 25, 26
  - Various times of day
  - Stop-by-stop feedback



**PierceTransit** 

## **Customer/Community Communications**

- Signs at stops identified for potential removal
  - Call Pierce Transit Customer Service
  - Visit PierceTransit.org/busstops, feedback tool
  - Comment period March 9 April 11
- On buses
  - Onboard audio, scrolling messages, brochure
- Informing partners, seeking feedback
  - Local governments around PTBA