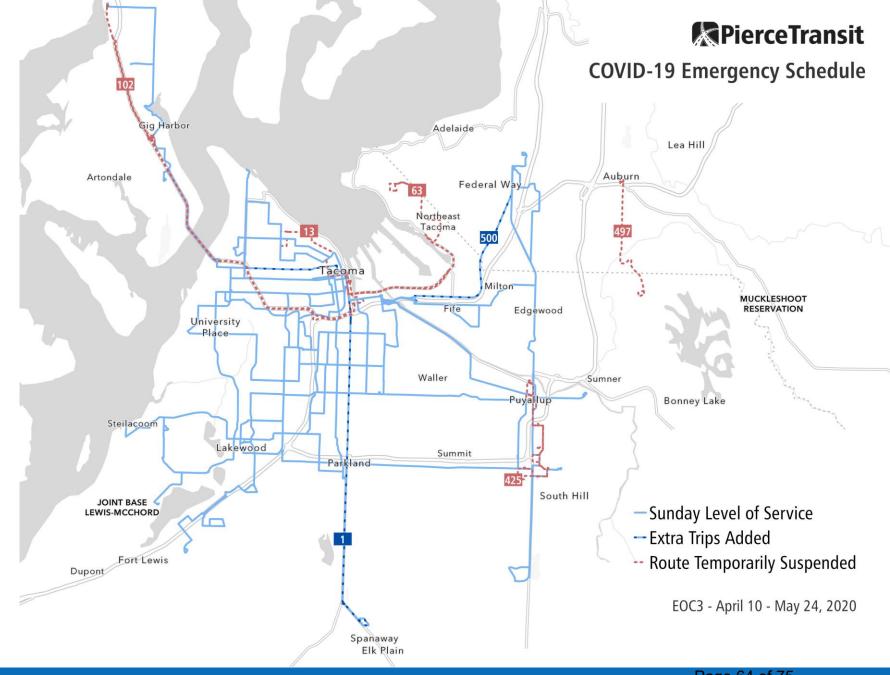

2. FS 2020-034, Authority to Implement a 10 Percent Service Reduction Plan due to COVID-19, Effective September 20, 2020 Due to Revenue Shortfalls Associated with the COVID-19 Pandemic

Lindsey Sehmel Principal Planner - Scheduling