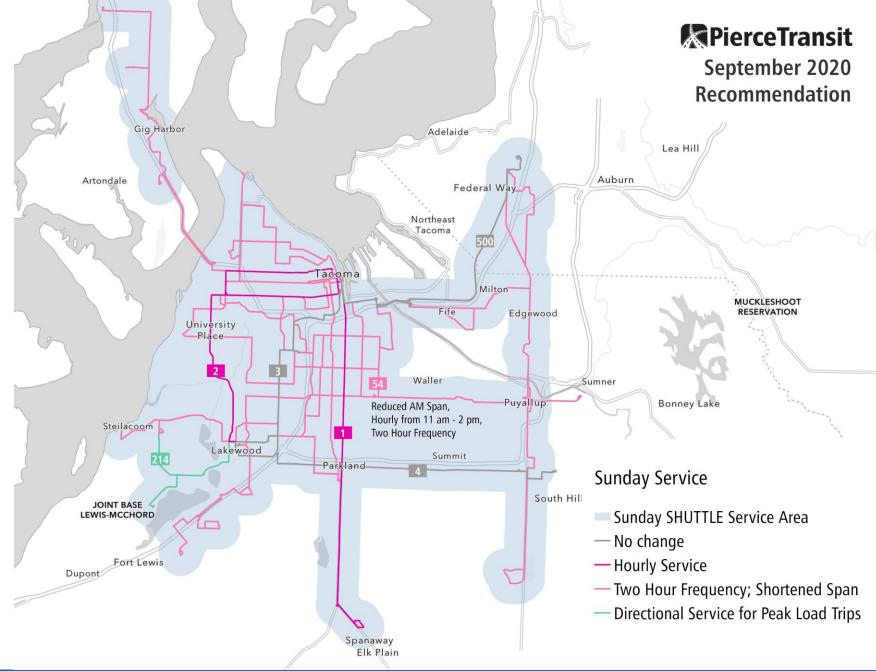

2. FS 2020-034, Authority to Implement a 10 Percent Service Reduction Plan due to COVID-19, Effective September 20, 2020 Due to Revenue Shortfalls Associated with the COVID-19 Pandemic

Lindsey Sehmel Principal Planner - Scheduling