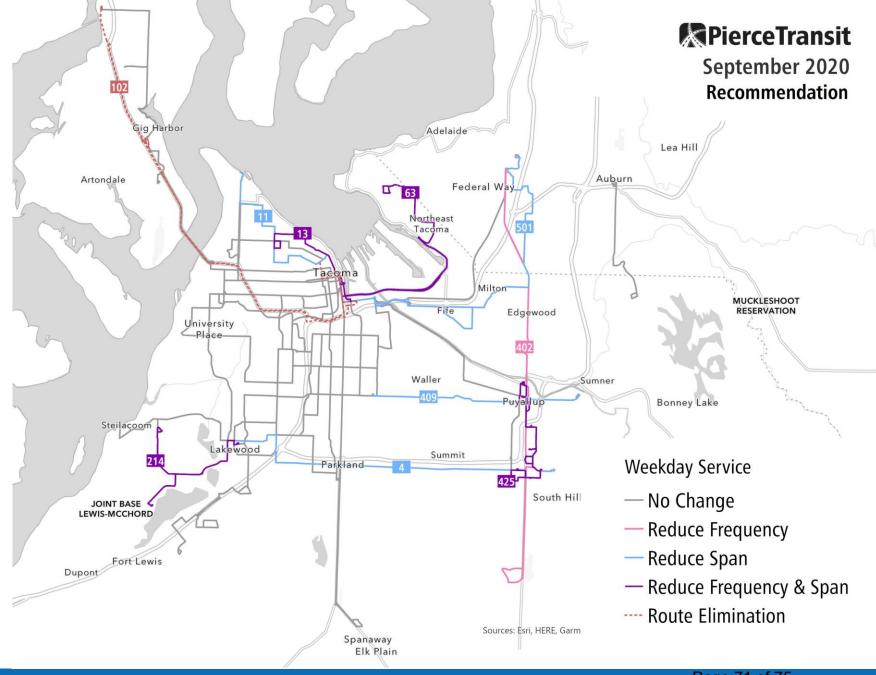

2. FS 2020-034, Authority to Implement a 10 Percent Service Reduction Plan due to COVID-19, Effective September 20, 2020 Due to Revenue Shortfalls Associated with the COVID-19 Pandemic

Lindsey Sehmel Principal Planner - Scheduling