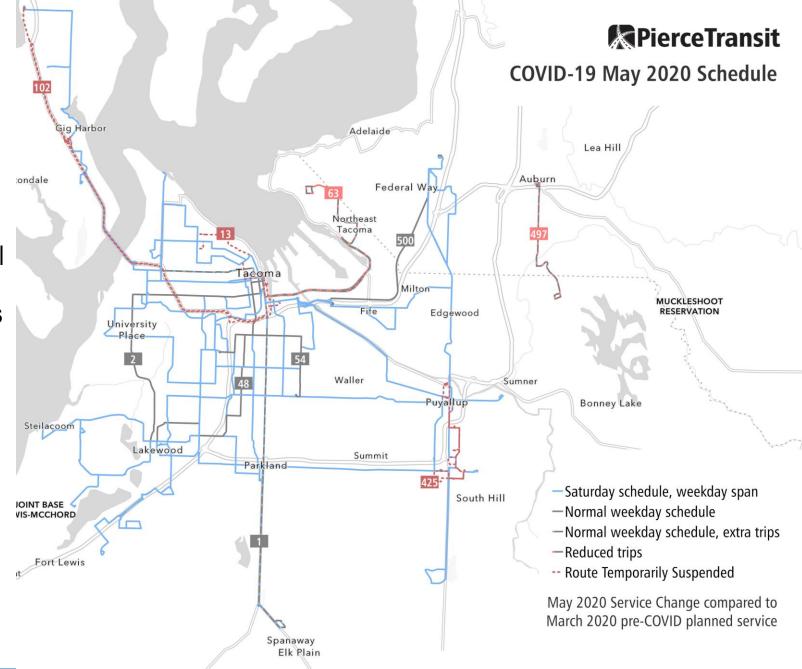

2. FS 2020-034, Authority to Implement a 10 Percent Service Reduction Plan due to COVID-19, Effective September 20, 2020 Due to Revenue Shortfalls Associated with the COVID-19 Pandemic

Lindsey Sehmel Principal Planner - Scheduling