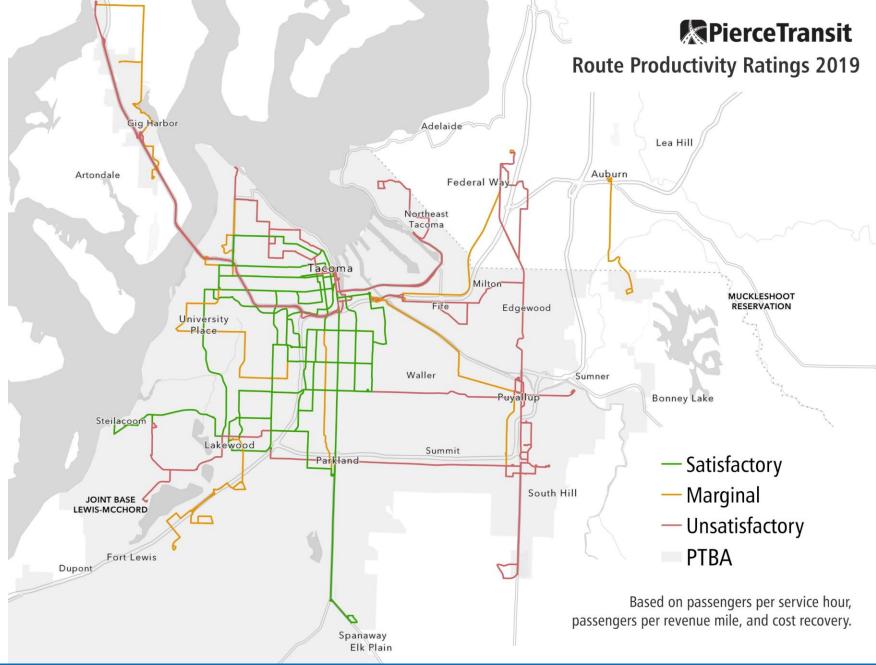

2. FS 2020-034, Authority to Implement a 10 Percent Service Reduction Plan due to COVID-19, Effective September 20, 2020 Due to Revenue Shortfalls Associated with the COVID-19 Pandemic

Lindsey Sehmel Principal Planner - Scheduling