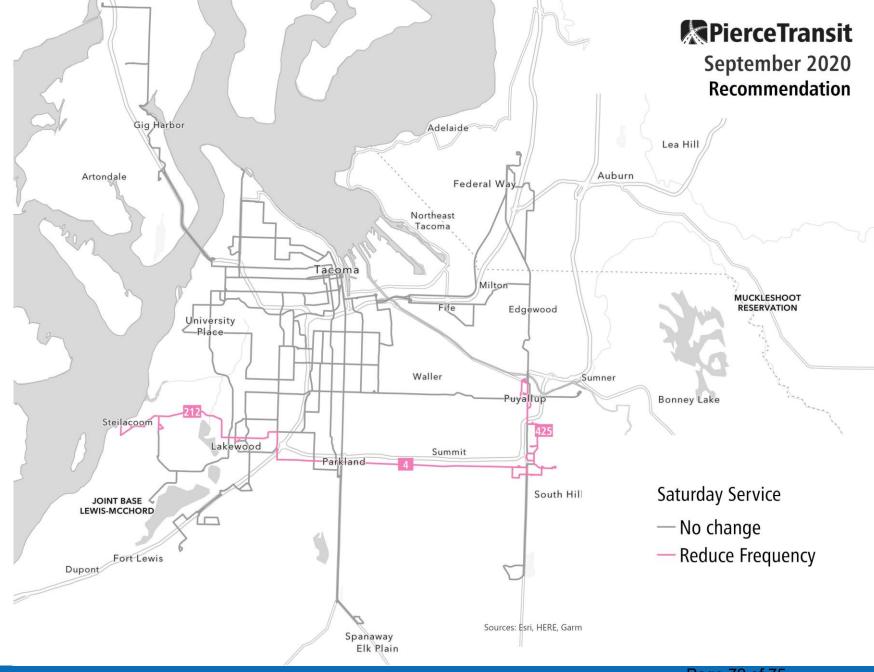

2. FS 2020-034, Authority to Implement a 10 Percent Service Reduction Plan due to COVID-19, Effective September 20, 2020 Due to Revenue Shortfalls Associated with the COVID-19 Pandemic

Lindsey Sehmel Principal Planner - Scheduling