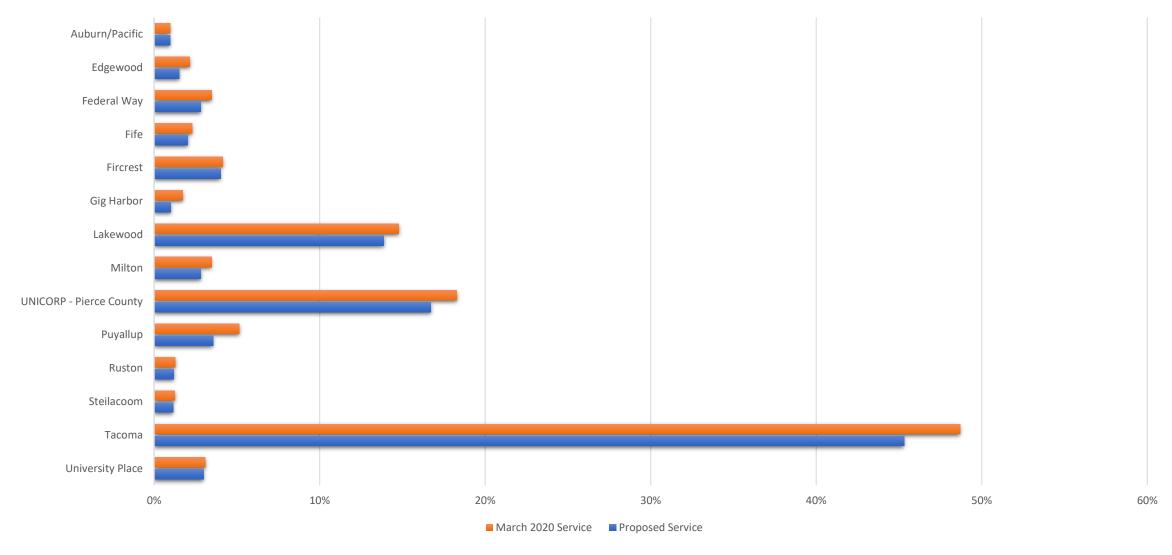

2. FS 2020-034, Authority to Implement a 10 Percent Service Reduction Plan due to COVID-19, Effective September 20, 2020 Due to Revenue Shortfalls Associated with the COVID-19 Pandemic

Lindsey Sehmel Principal Planner - Scheduling