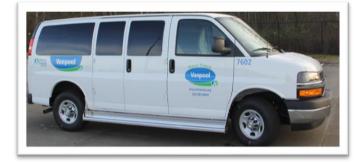

VIN: 1GAHG35K281114882

Make/Model/Year: Chevy Express 3500

Mileage: 152,687

Estimated Kelley Bluebook Value: \$5,459

VIN: 1FBNE31L68DA96016

Make/Model/Year: Ford E350 2008

Mileage: 137,381

Estimated Kelley Bluebook Value: \$5,620

VIN: 1FBNE31L58DA96010

Make/Model/Year: Ford E350 2008

Mileage: 145,906

Estimated Kelley Bluebook Value: \$5,281

VIN: 1FBNE31L78DA96011

Make/Model/Year: Ford E350 2008

Mileage: 149,328

Estimated Kelley Bluebook Value: \$5,121