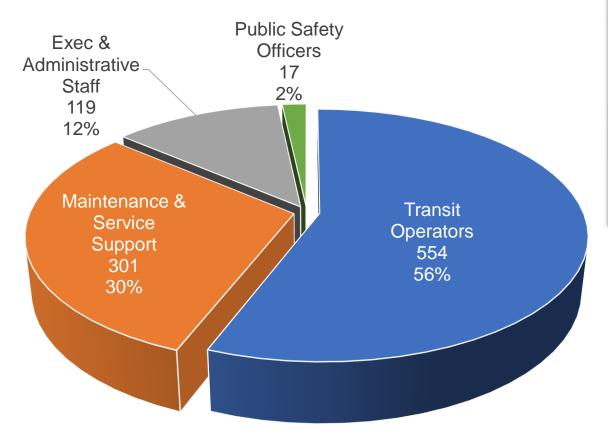

- Total Agency Budget
  - \$293 Million
- Sustainable for Operations
- Meets Reserve Requirements

|                         | 2020 Budget    |
|-------------------------|----------------|
| Operating               | \$ 157,503,080 |
| Capital                 | 132,965,521    |
| Insurance               | 2,891,330      |
| Total<br>Appropriations | \$ 293,359,931 |



# Operating 2020 Operating Revenue & Expenditures

### **2020 Budget Operating Revenue**



\*Sound Transit contracts with Pierce Transit to provide Regional transit service

## 2020 Budget Operating Expenditures (excluding Non-Operating & Transfers)





## **Service**

2020 Operating Statistics

• Service Hours: 1,169,170

Service Miles: 21,187,556

• Service Rides: 15,226,239





# Our Employees 2020 Budget Workforce



### • 991 Positions

970.75 Full Time Equivalents (FTEs)





# **Capital Projects**

2020 Budget

\$110M Carryover

\$23M New

Total Capital Budget \$133M





8 projects have Grant funds that total \$61M or 46%









# **2020 Budget Summary**

- Balanced
- Meets Reserve Requirements
- Sustainable for Operations

|           | 2025<br>Required<br>Reserves | 2025<br>Projected<br>Reserves |
|-----------|------------------------------|-------------------------------|
| Operating | \$ 31,292,339                | \$ 40,481,552                 |
| Capital   | 18,400,000                   | 18,400,000                    |
| Insurance | 2,000,000                    | 2,000,000                     |
| Total     | \$ 51,692,339                | \$ 60,881,552                 |





**Board of C