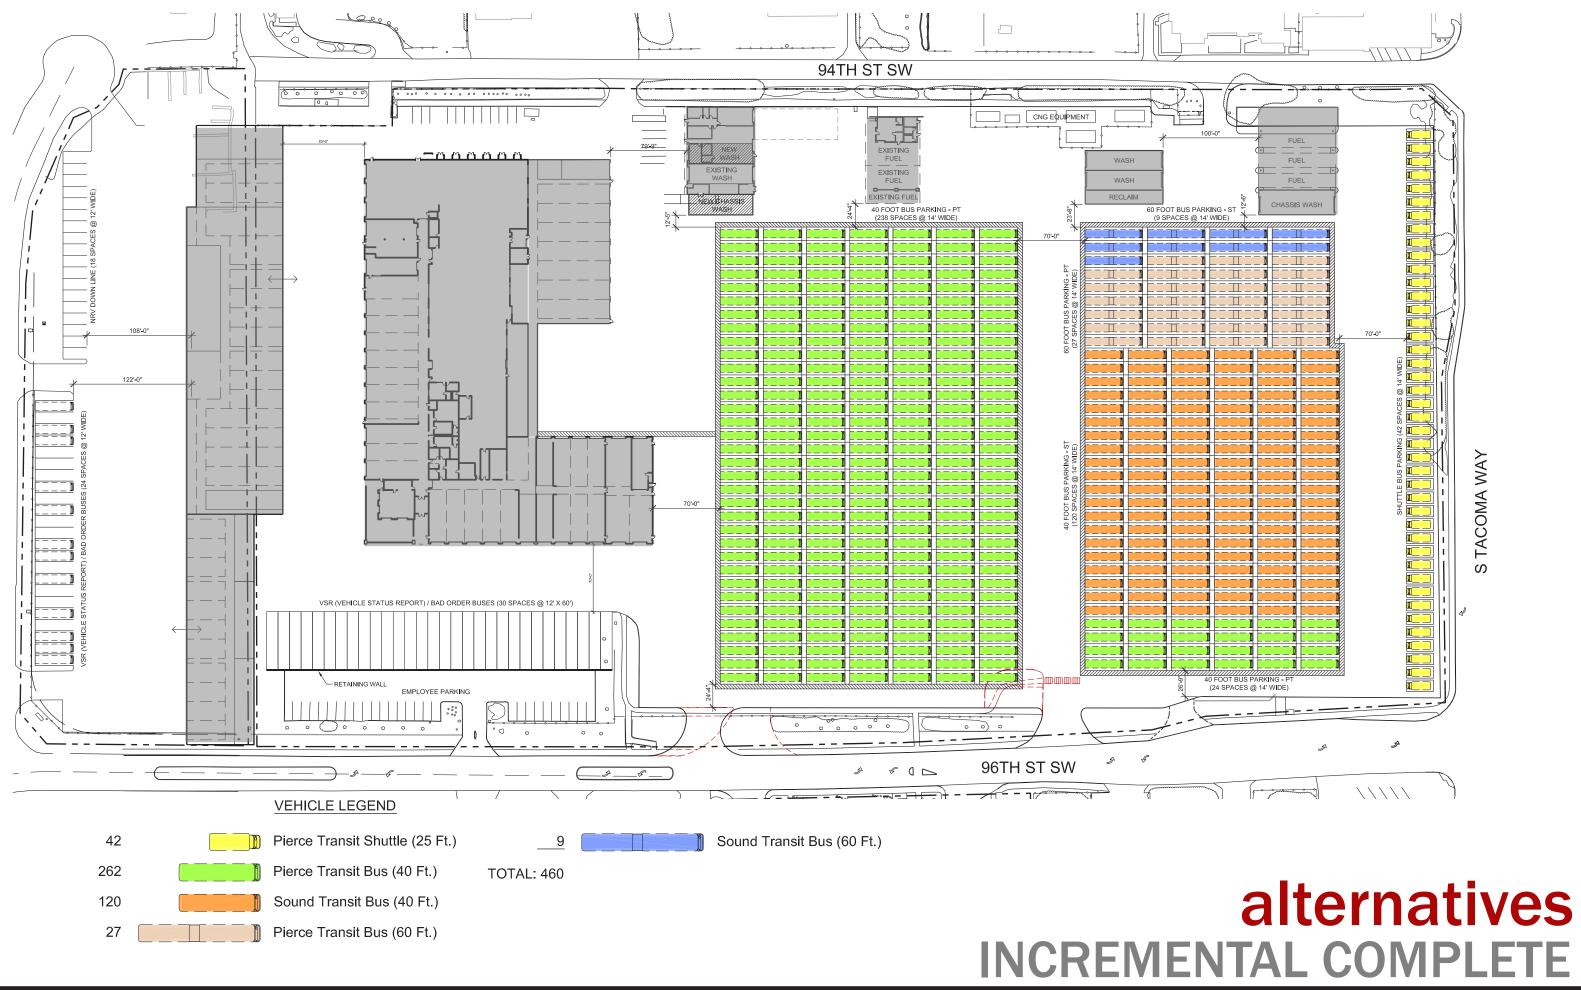

### INCREMENTAL REMODEL SCHEME

- 1 maintenance expansion
- 2) (3) bay fuel + wash; detailing
- 3 renovate existing fuel + wash
- 4 vanpool/shuttle
- 5) automotive + nrv downline
- 6) second floor addition
- 7 expanded visitor parking
- 8 skybridge
- 9 admin building relocation
- (10) demo building 4

alternatives
INCREMENTAL COMPLETE