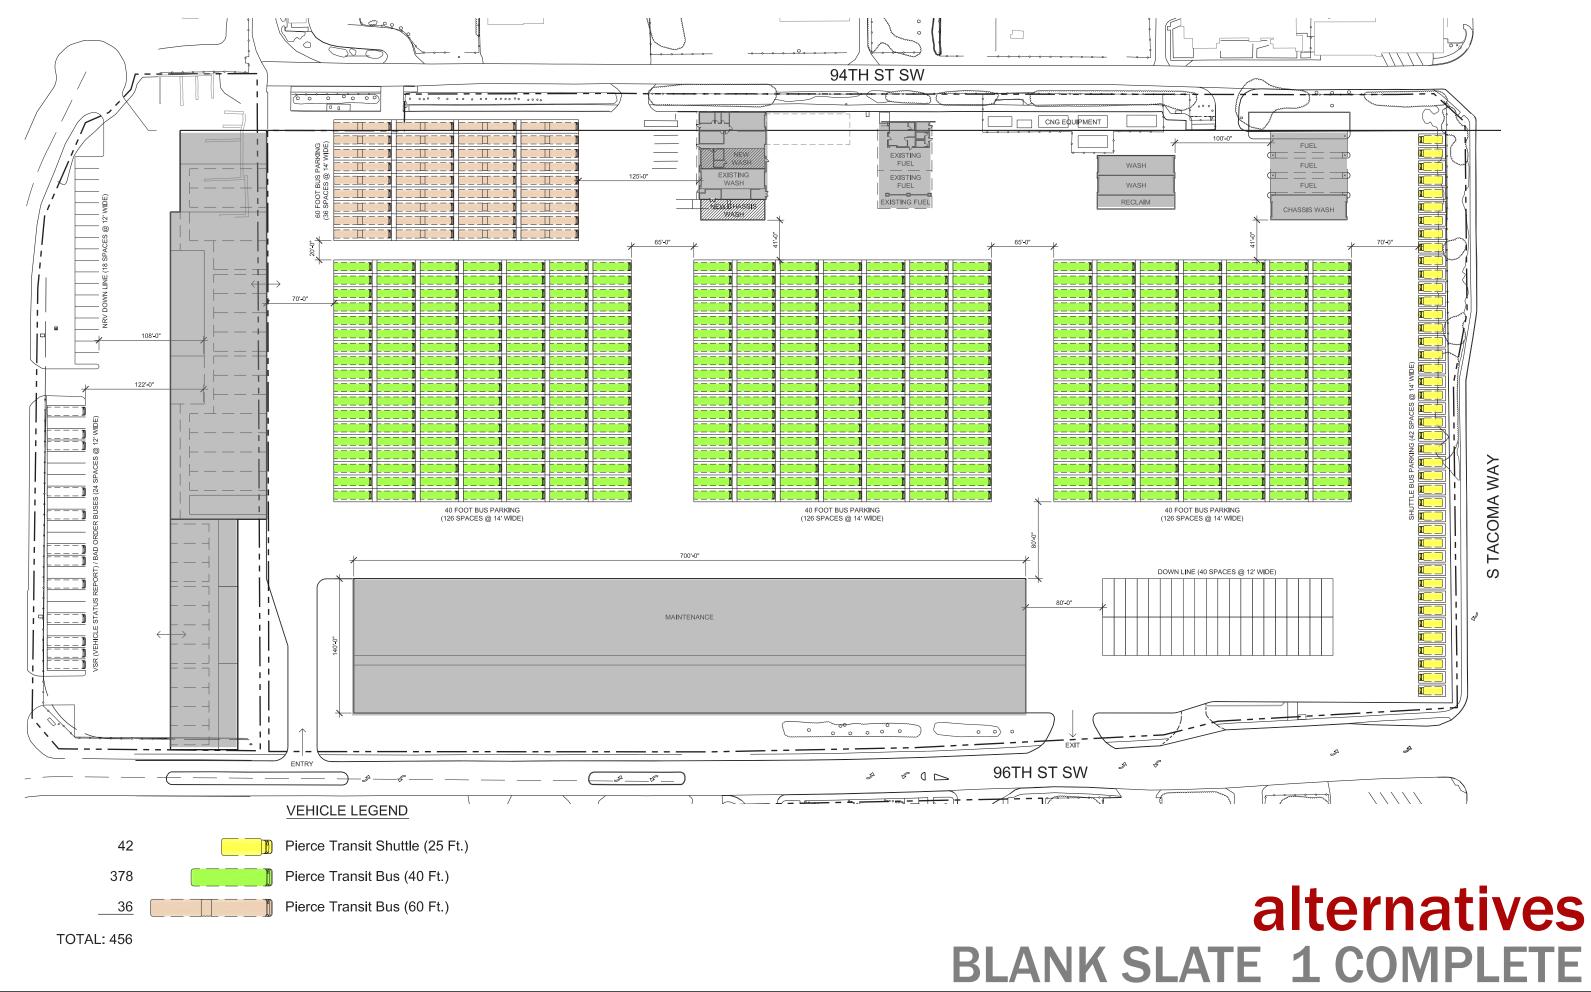

## BLANK SLATE 1 SCHEME

- new fuel + wash
- 2) renovate (e) fuel + wash
- automotive maintenance + facilities
- new maintenance building
- 5 shuttle/vanpool
- 6) nrv/auto downline
- admin building relocation
- bus parking expansion
- demo fuel + wash
- (10) demo existing maintenance building

alternatives **BLANK SLATE 1 COMPLETE** 