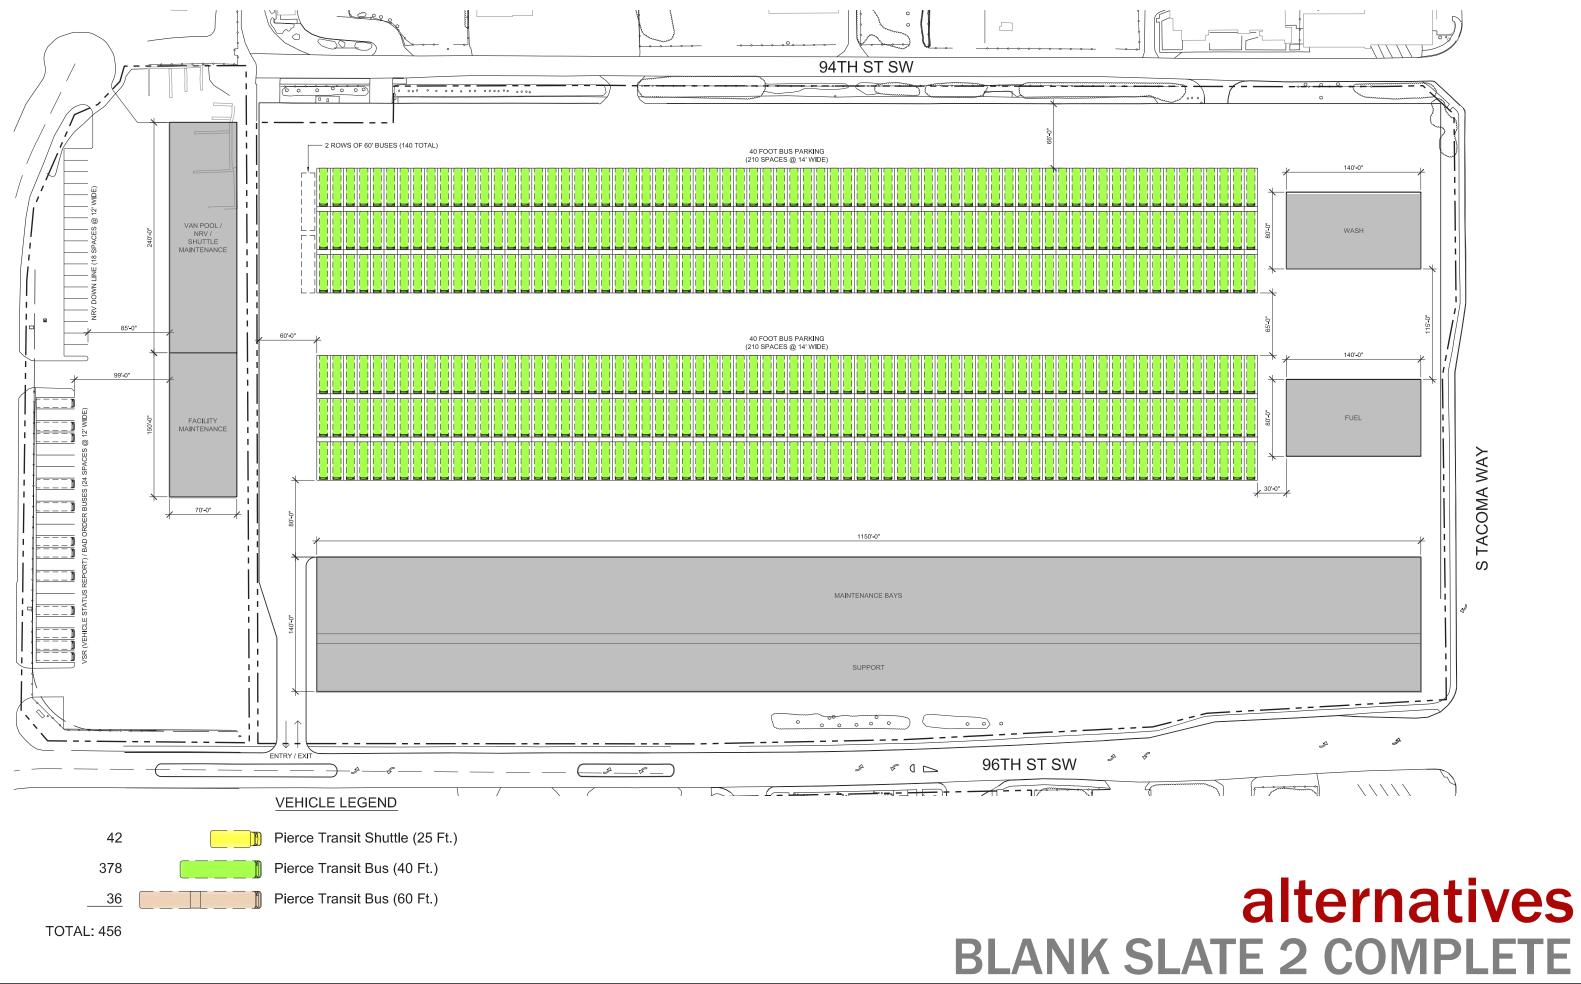

# option 3: blank slate 2

## **BLANK SLATE 2 SCHEME**

- new fuel + wash
- 2) renovate (e) fuel + wash
- automotive maintenance + facilities
- new maintenance building
- 5) shuttle/vanpool
- 6) nrv/auto downline
- admin building relocation

## BLANK SLATE 2 SCHEME

- new fuel + wash
- 2) renovate (e) fuel + wash
- 3) automotive maintenance + facilities
- new maintenance building
- 5) shuttle/vanpool
- 6) nrv/auto downline
- maintenance expansion
- admin building relocation
- secondary exit to 94th
- demo fuel + wash

alternatives **BLANK SLATE 2 COMPLETE** 

LOWER LEVEL