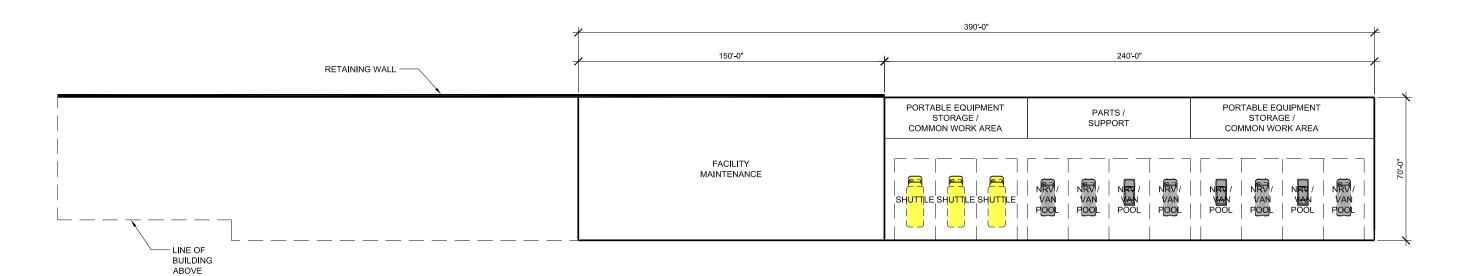

## BLANK SLATE 1 SCHEME

- 1 new fuel + wash
- 2 renovate (e) fuel + wash
- 3) automotive maintenance + facilities
- 4 new maintenance building
- 5 shuttle/vanpool
- 6 nrv/auto downline
- 7) admin building relocation

## **BLANK SLATE 2 SCHEME**

- new fuel + wash
- 2) renovate (e) fuel + wash
- automotive maintenance + facilities
- new maintenance building
- 5) shuttle/vanpool
- 6) nrv/auto downline
- admin building relocation

## BLANK SLATE 2 SCHEME

- new fuel + wash
- 2) renovate (e) fuel + wash
- 3) automotive maintenance + facilities
- new maintenance building
- 5) shuttle/vanpool
- 6) nrv/auto downline
- maintenance expansion
- admin building relocation
- secondary exit to 94th
- demo fuel + wash