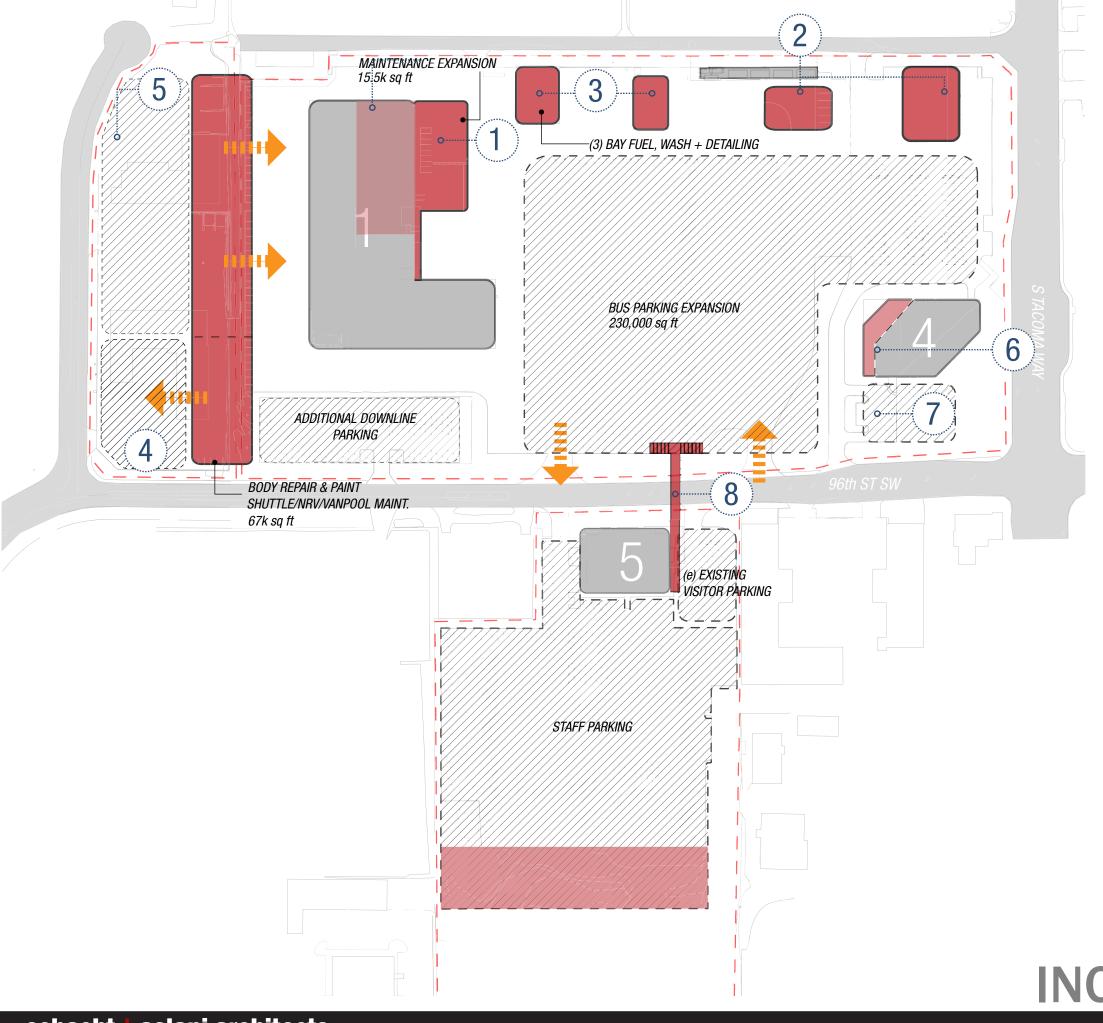

### INCREMENTAL REMODEL SCHEME

- 1 maintenance expansion
- 2) (3) bay fuel + wash; detailing
- 3 renovate existing fuel + wash
- 4 vanpool/shuttle
- 5) automotive + nrv downline
- 6 second floor addition
- 7 expanded visitor parking
- 8) skybridge

alternatives
INCREMENTAL PHASE 1