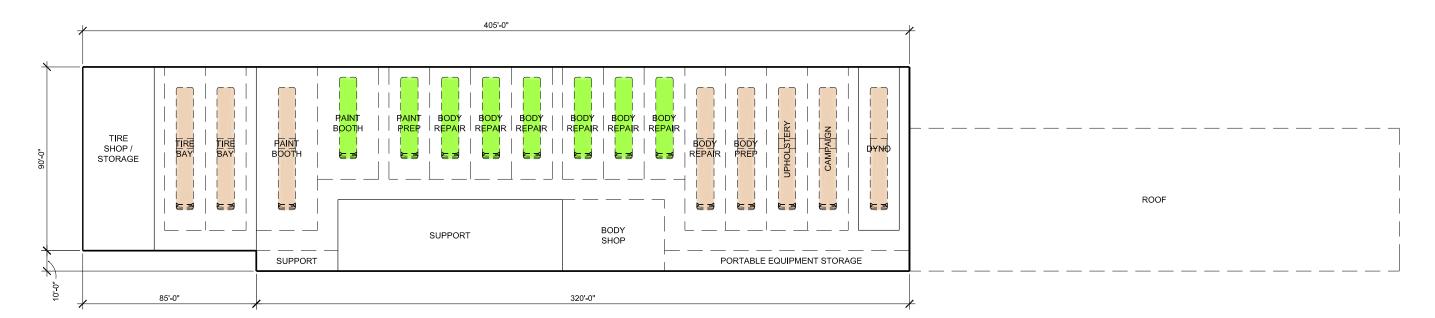

EMENTAL WEST BASE

## option 2: blank slate 1



## BLANK SLATE 1 SCHEME

- 1 new fuel + wash
- 2 renovate (e) fuel + wash
- 3) automotive maintenance + facilities
- 4 new maintenance building
- 5 shuttle/vanpool
- 6 nrv/auto downline
- 7) admin building relocation

alternatives
BLANK SLATE 1 PHASE 1



## BLANK SLATE 1 SCHEME

- 8 bus parking expansion
- demo fuel + wash
- (10) demo existing maintenance building

alternatives **BLANK SLATE 1 PHASE 2** 



## BLANK SLATE 1 SCHEME

- new fuel + wash
- 2) renovate (e) fuel + wash
- automotive maintenance + facilities
- new maintenance building
- 5 shuttle/vanpool
- 6) nrv/auto downline
- admin building relocation
- bus parking expansion
- demo fuel + wash
- (10) demo existing maintenance building

alternatives **BLANK SLATE 1 COMPLETE** 





#### **UPPER LEVEL**



LOWER LEVEL

# alternatives BLANK SLATE WEST BASE

# option 3: blank slate 2



## **BLANK SLATE 2 SCHEME**

- new fuel + wash
- 2) renovate (e) fuel + wash
- automotive maintenance + facilities
- new maintenance building
- 5) shuttle/vanpool
- 6) nrv/auto downline
- admin building relocation

alternatives **BLANK SLATE 2 PHASE 1** 



## BLANK SLATE 2 SCHEME

- 8) maintenance expansion
- 9) secondary exit to 94th
- (10) demo fuel + wash

alternatives **BLANK SLATE 2 PHASE 2** 



## BLANK SLATE 2 SCHEME

- new fuel + wash
- 2) renovate (e) fuel + wash
- 3) automotive maintenance + facilities
- new maintenance building
- 5) shuttle/vanpool
- 6) nrv/auto downline
- maintenance expansion
- admin building relocation
- secondary exit to 94th
- demo fuel + wash

altern