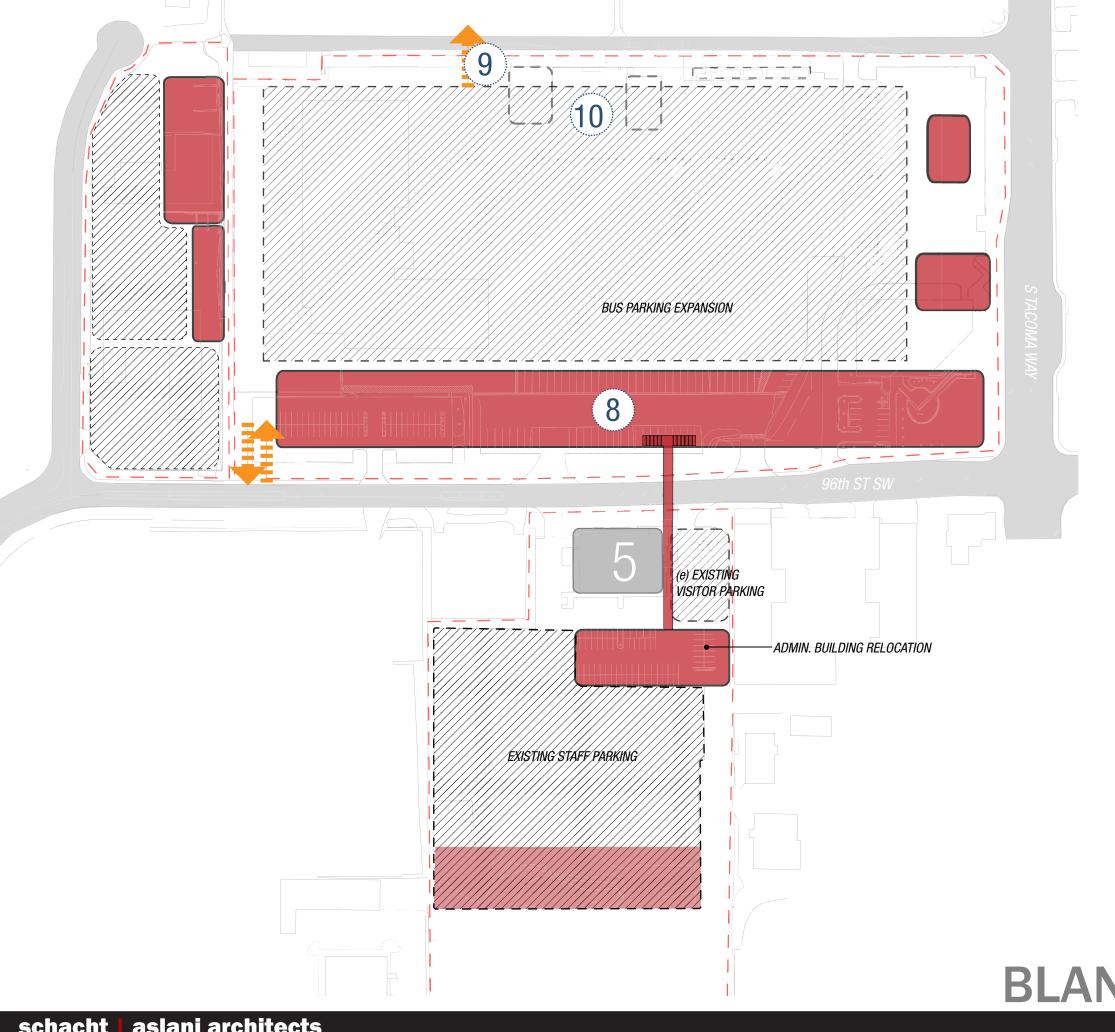

## BLANK SLATE 2 SCHEME

- 8) maintenance expansion
- 9) secondary exit to 94th
- (10) demo fuel + wash

alternatives **BLANK SLATE 2 PHASE 2** 

## BLANK SLATE 2 SCHEME

- new fuel + wash
- 2) renovate (e) fuel + wash
- 3) automotive maintenance + facilities
- new maintenance building
- 5) shuttle/vanpool
- 6) nrv/auto downline
- maintenance expansion
- admin building relocation
- secondary exit to 94th
- demo fuel + wash

alternatives **BLANK SLATE 2 COMPLETE** 

LOWER LEVEL