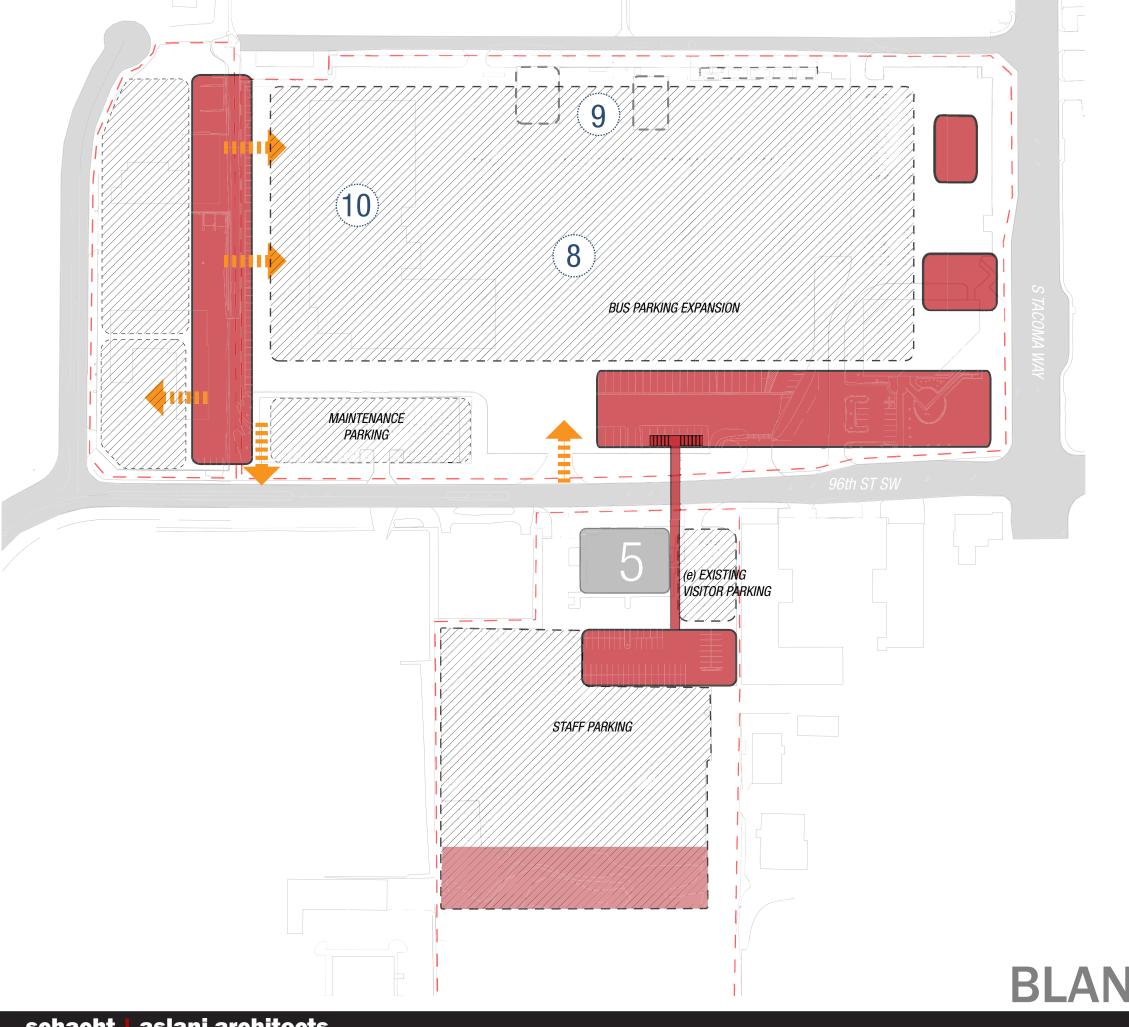

## BLANK SLATE 1 SCHEME

- 8 bus parking expansion
- demo fuel + wash
- (10) demo existing maintenance building

alternatives **BLANK SLATE 1 PHASE 2** 