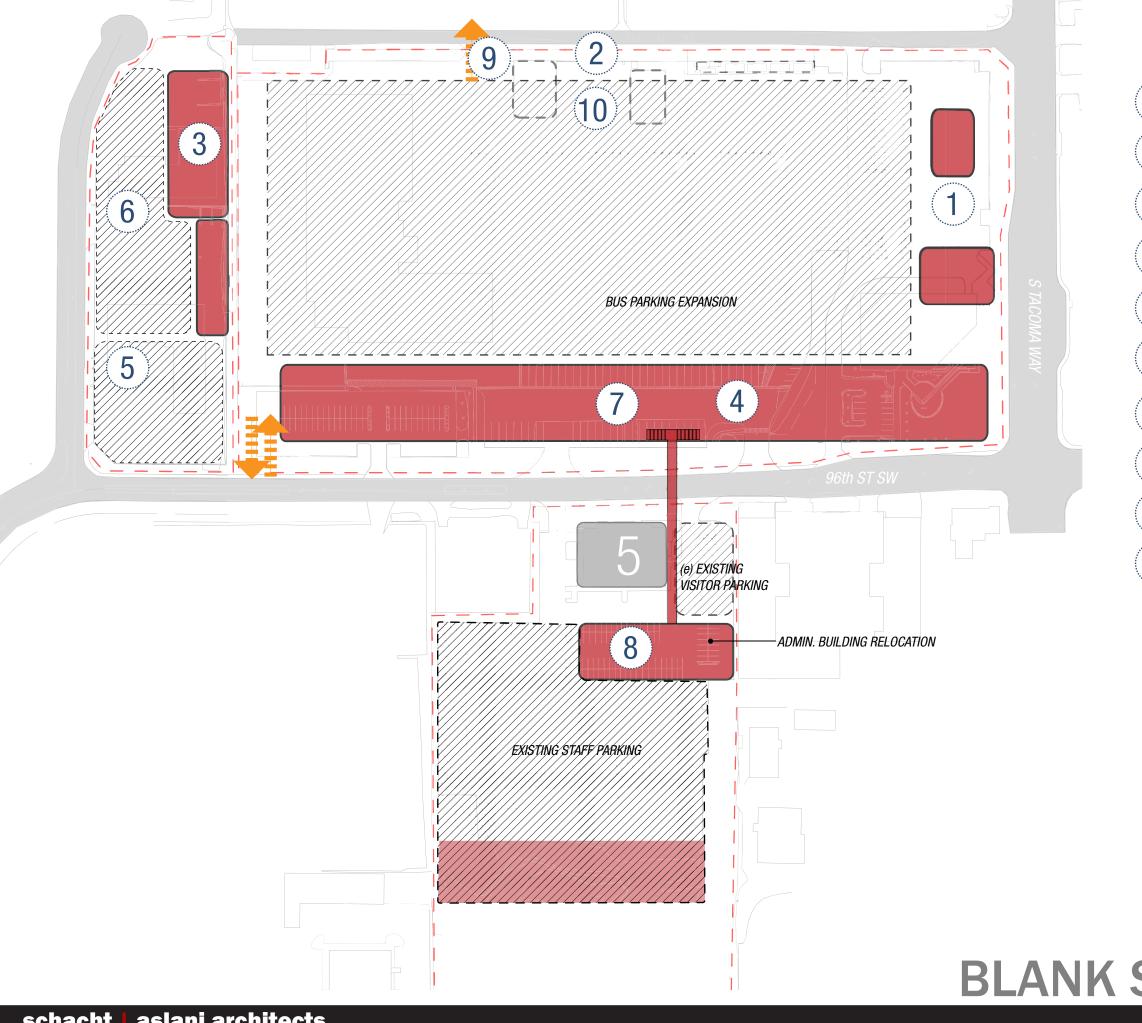

## **BLANK SLATE 2 SCHEME**

- new fuel + wash
- 2) renovate (e) fuel + wash
- automotive maintenance + facilities
- new maintenance building
- 5) shuttle/vanpool
- 6) nrv/auto downline
- admin building relocation

## BLANK SLATE 2 SCHEME

- new fuel + wash
- 2) renovate (e) fuel + wash
- 3) automotive maintenance + facilities
- new maintenance building
- 5) shuttle/vanpool
- 6) nrv/auto downline
- maintenance expansion
- admin building relocation
- secondary exit to 94th
- demo fuel + wash

alternatives **BLANK SLATE 2 COMPLETE** 

LOWER LEVEL