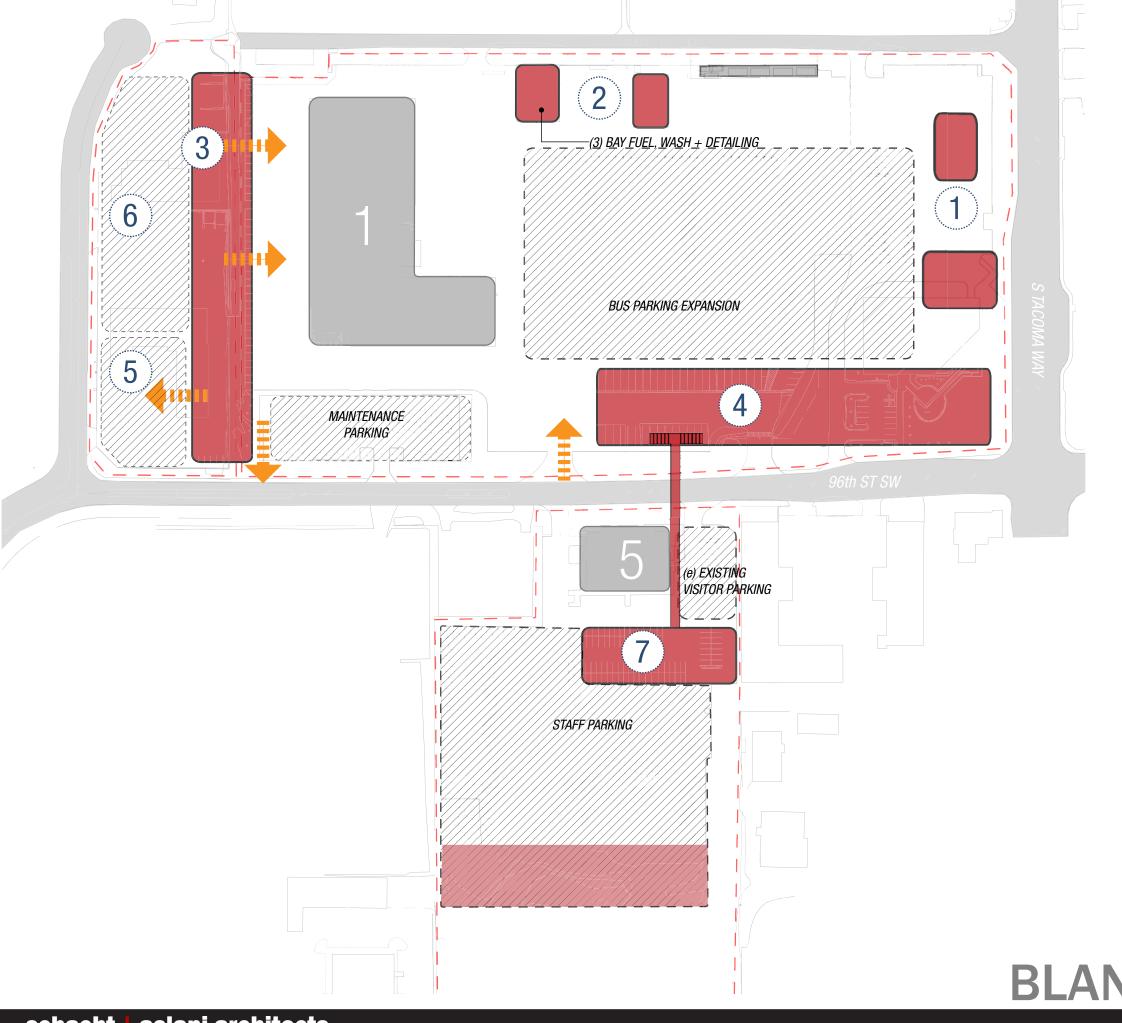

## BLANK SLATE 1 SCHEME

- 1 new fuel + wash
- 2 renovate (e) fuel + wash
- 3) automotive maintenance + facilities
- 4 new maintenance building
- 5 shuttle/vanpool
- 6 nrv/auto downline
- 7) admin building relocation

alternatives
BLANK SLATE 1 PHASE 1