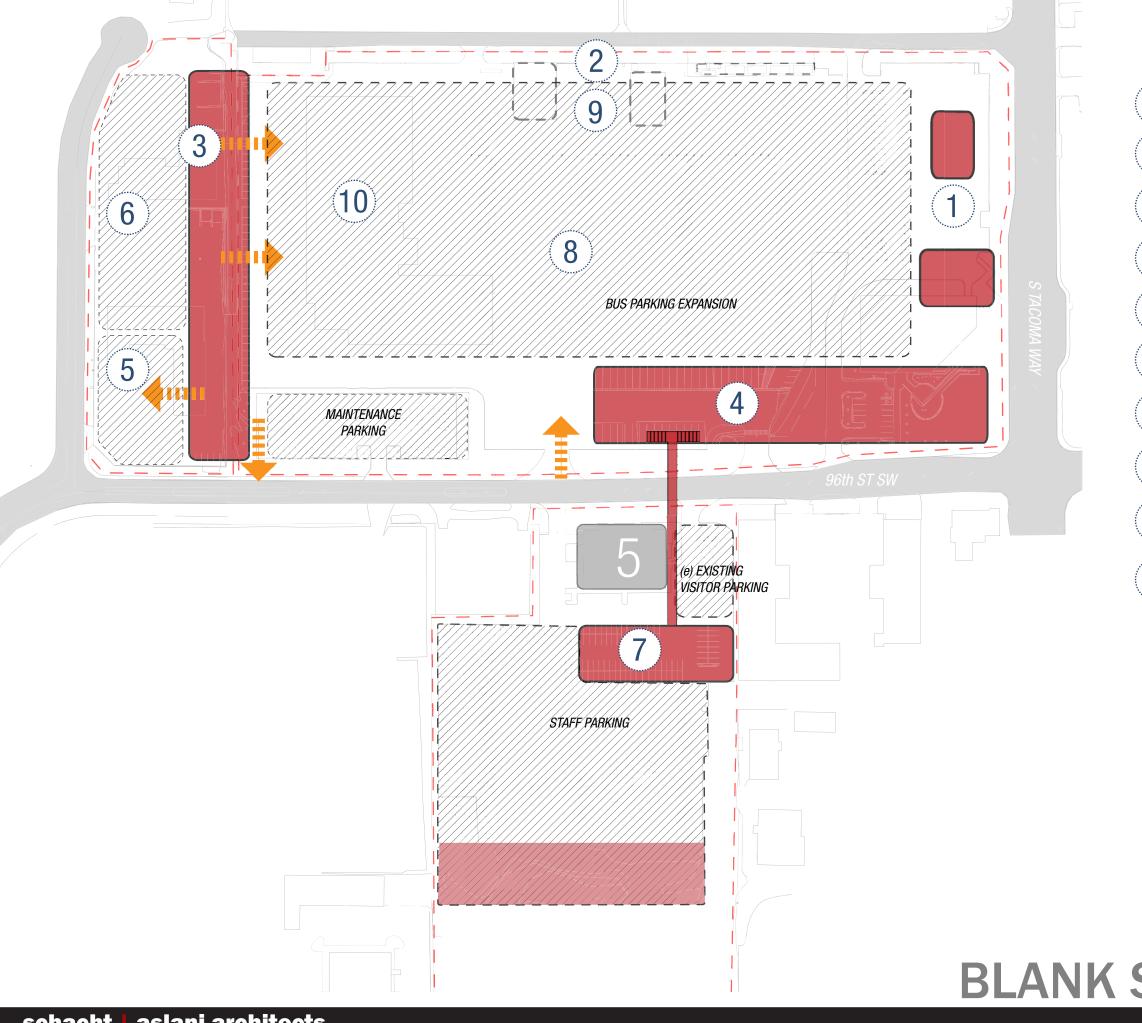

## BLANK SLATE 1 SCHEME

- new fuel + wash
- 2) renovate (e) fuel + wash
- automotive maintenance + facilities
- new maintenance building
- 5 shuttle/vanpool
- 6) nrv/auto downline
- admin building relocation
- bus parking expansion
- demo fuel + wash
- (10) demo existing maintenance building

alternatives **BLANK SLATE 1 COMPLETE** 