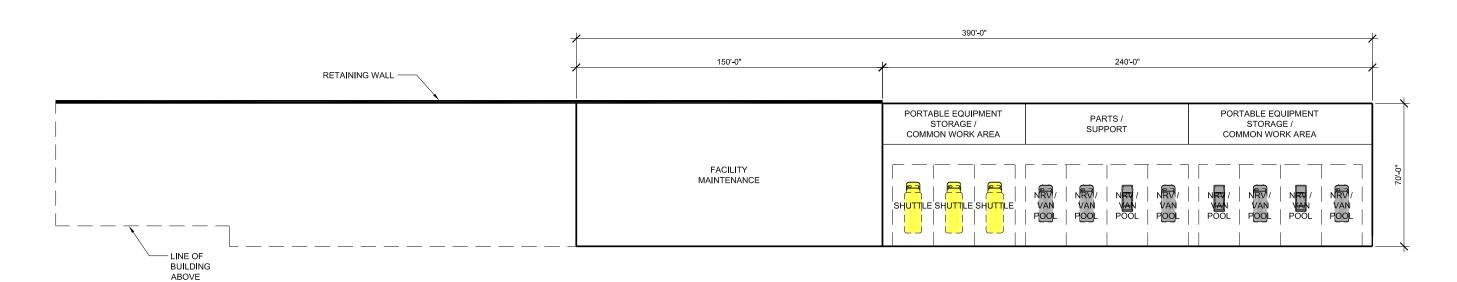

tion 2: blank slate 1



## BLANK SLATE 1 SCHEME

- 1 new fuel + wash
- 2 renovate (e) fuel + wash
- 3) automotive maintenance + facilities
- 4 new maintenance building
- 5 shuttle/vanpool
- 6 nrv/auto downline
- 7) admin building relocation

alternatives
BLANK SLATE 1 PHASE 1



## BLANK SLATE 1 SCHEME

- 8 bus parking expansion
- demo fuel + wash
- (10) demo existing maintenance building

alternatives **BLANK SLATE 1 PHASE 2** 



## BLANK SLATE 1 SCHEME

- new fuel + wash
- 2) renovate (e) fuel + wash
- automotive maintenance + facilities
- new maintenance building
- 5 shuttle/vanpool
- 6) nrv/auto downline
- admin building relocation
- bus parking expansion
- demo fuel + wash
- (10) demo existing maintenance building

alternatives **BLANK SLATE 1 COMPLETE** 





#### **UPPER LEVEL**



LOWER LEVEL

# alternatives BLANK SLATE WEST BASE

# option 3: blank slate 2



## **BLANK SLATE 2 SCHEME**

- new fuel + wash
- 2) renovate (e) fuel + wash
- automotive maintenance + facilities
- new maintenance building
- 5) shuttle/vanpool
- 6) nrv/auto downline
- admin building relocation

alternatives **BLANK SLATE 2 PHASE 1** 



## BLANK SLATE 2 SCHEME

- 8) maintenance expansion
- 9) secondary exit to 94th
- (10) demo fuel + wash

alternatives **BLANK SLATE 2 PHASE 2** 



## BLANK SLATE 2 SCHEME

- new fuel + wash
- 2) renovate (e) fuel + wash
- 3) automotive maintenance + facilities
- new maintenance building
- 5) shuttle/vanpool
- 6) nrv/auto downline
- maintenance expansion
- admin building relocation
- secondary exit to 94th
- demo fuel + wash

alternatives **BLANK SLATE 2 C