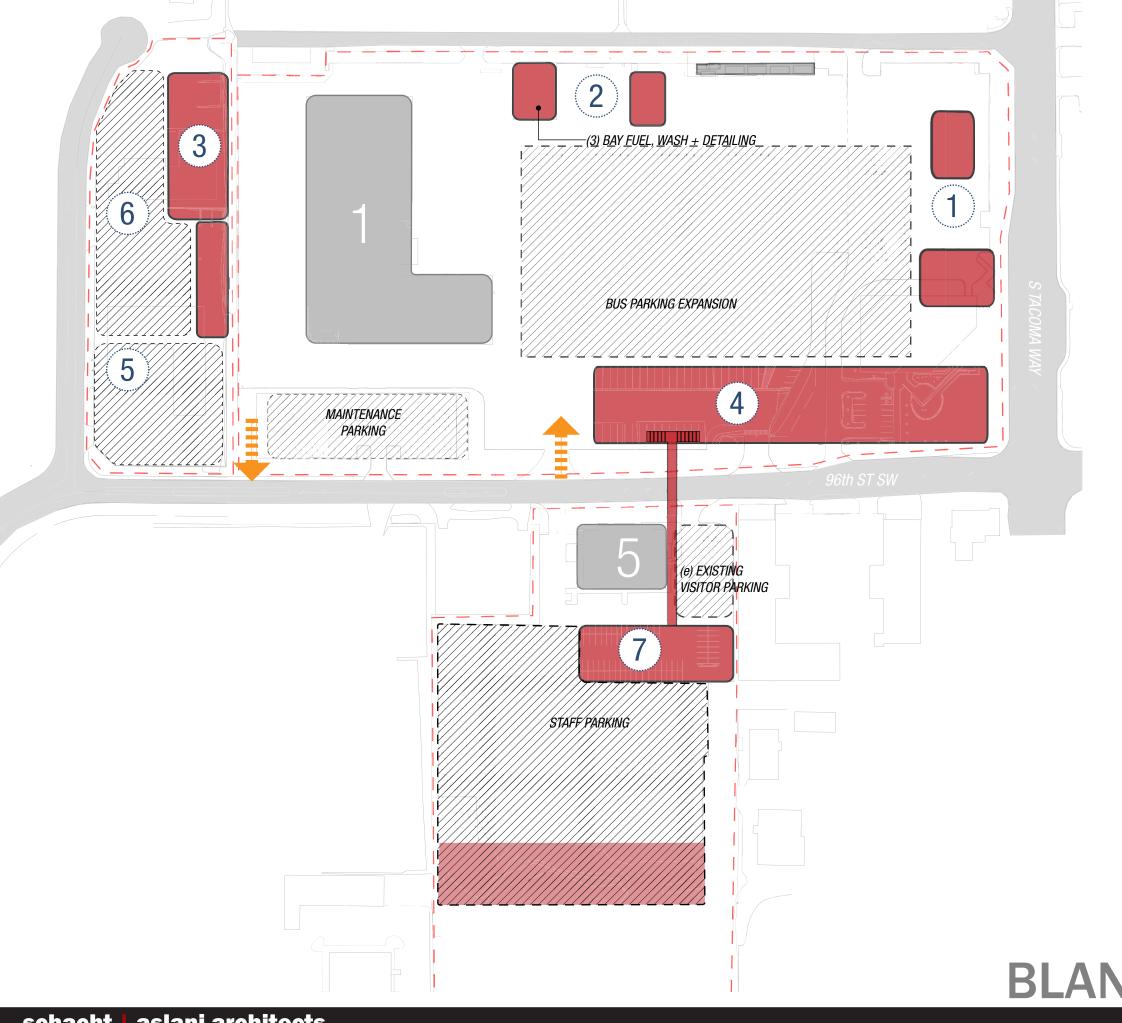

### INCREMENTAL REMODEL SCHEME

- 1 maintenance expansion
- 2) (3) bay fuel + wash; detailing
- 3 renovate existing fuel + wash
- 4 vanpool/shuttle
- 5) automotive + nrv downline
- 6 second floor addition
- 7 expanded visitor parking
- 8) skybridge

### INCREMENTAL REMODEL SCHEME

- 1 maintenance expansion
- 2) (3) bay fuel + wash; detailing
- 3 renovate existing fuel + wash
- 4 vanpool/shuttle
- 5) automotive + nrv downline
- 6) second floor addition
- 7 expanded visitor parking
- 8 skybridge
- 9 admin building relocation
- (10) demo building 4

alternatives
INCREMENTAL COMPLETE