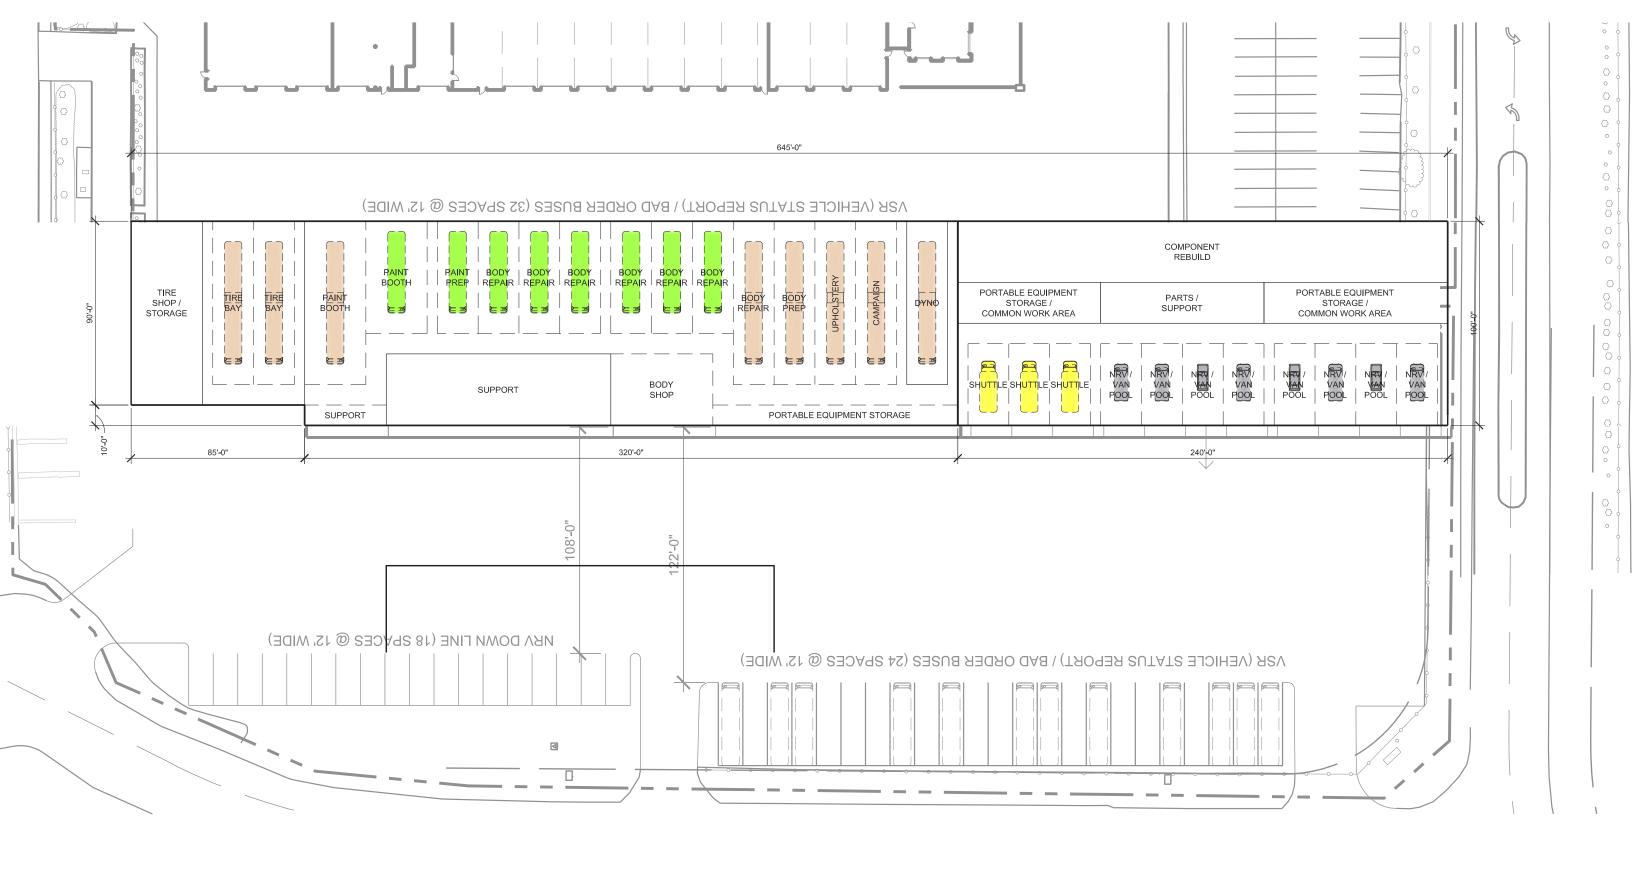

DISCUSSION/NEXT STEPS



# option 1: incremental



### INCREMENTAL REMODEL SCHEME

- 1 maintenance expansion
- 2) (3) bay fuel + wash; detailing
- 3 renovate existing fuel + wash
- 4 vanpool/shuttle
- 5) automotive + nrv downline
- 6 second floor addition
- 7 expanded visitor parking
- 8) skybridge

alternatives
INCREMENTAL PHASE 1



## INCREMENTAL REMODEL SCHEME

- 9 admin building relocation
- (10) demo building 4

alternatives
INCREMENTAL PHASE 2



### INCREMENTAL REMODEL SCHEME

- 1 maintenance expansion
- 2) (3) bay fuel + wash; detailing
- 3 renovate existing fuel + wash
- 4 vanpool/shuttle
- 5) automotive + nrv downline
- 6) second floor addition
- 7 expanded visitor parking
- 8 skybridge
- 9 admin building relocation
- (10) demo building 4

alternatives
INCREMENTAL COMPLETE





# alternatives INCREMENTAL WEST BASE

## option 2: blank slate 1



## BLANK SLATE 1 SCHEME

- 1 new fuel + wash
- 2 renovate (e) fuel + wash
- 3) automotive maintenance + facilities
- 4 new maintenance building
- 5 shuttle/vanpool
- 6 nrv/auto downline
- 7) admin building relocation

alternatives
BLANK SLATE 1 PHASE 1



## BLANK SLATE 1 SCHEME

- 8 bus parking expansion
- demo fuel + wash
- (10) demo existing maintenance building

alternatives **BLANK SLATE 1 PHASE 2** 



## BLANK SLATE 1 SCHEME

- new fuel + wash
- 2) renovate (e) fuel + wash
- automotive maintenance + facilities
- new maintenance building
- 5 shuttle/vanpool
- 6) nrv/auto downline
- admin building relocation
- bus parking expansion
- demo fuel + wash
- (10) demo existing maintenance building

alternatives **BLANK SL