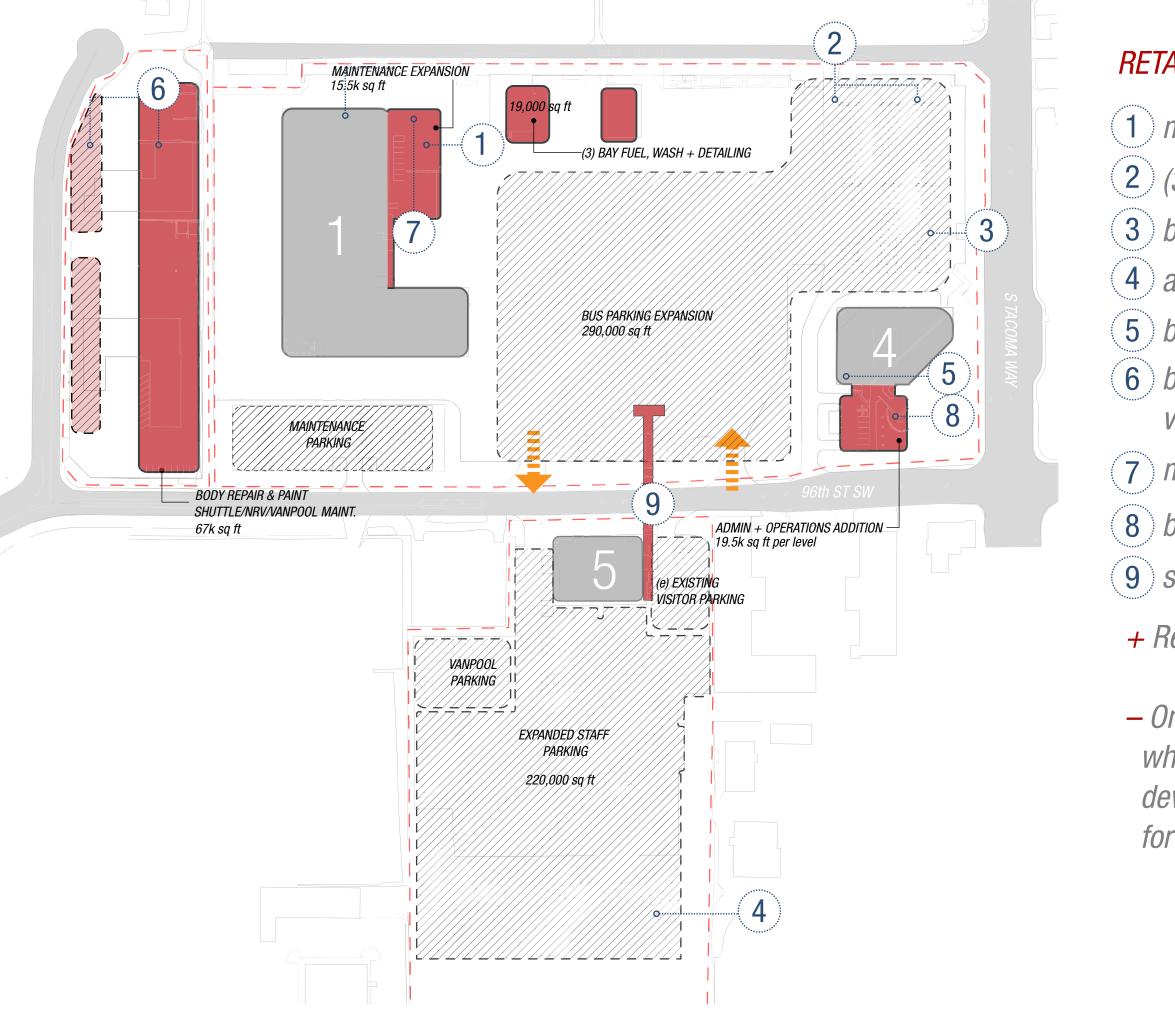

#### **RETAIN BUILDING 4 SCHEME**

maintenance expansion (3) bay fuel + wash; detailing bus parking expansion additional staff parking building 4 level 2 expansion body repair & paint shuttle/nrv/ vanpool maint. maintenance expansion part 2 building 4 addition skybridge

+ Reuses all existing buildings

- Only accommodates PT fleet, which will require acquisition and development of a second facility for ST