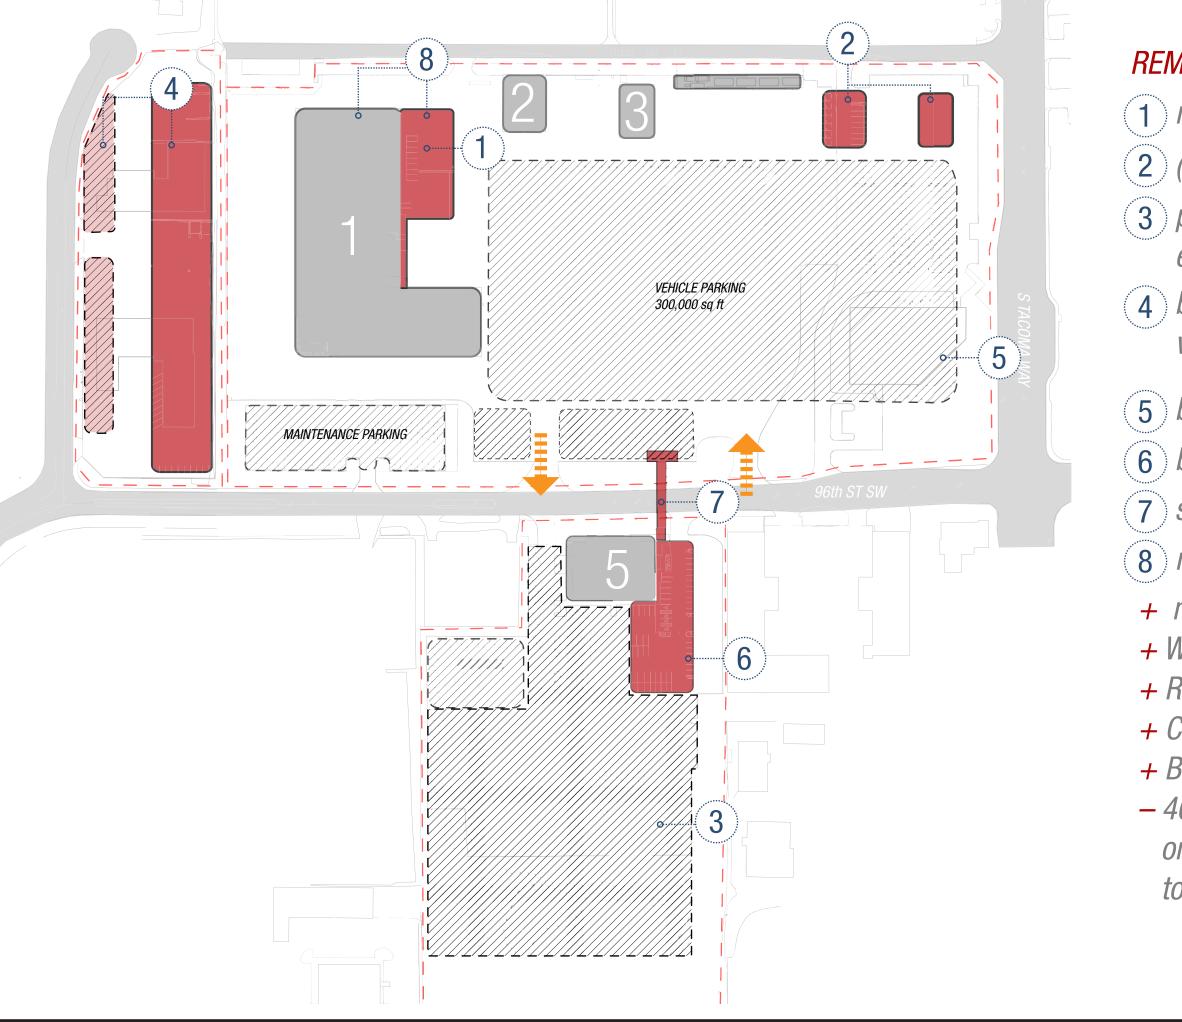

#### **REMODEL SCHEME**

maintenance expansion

(3) bay fuel + wash; detailing
parking structure (optional) or
expanded parking
body repair & paint shuttle/nrv/
vanpool maintenance

bus parking expansion building 5 addition skybridge

8 *maintenance expansion* 

*+ needs testing to scale. + Will accommodate (PT+ST) fleet + Reuses existing buildings 1-5 + Can allow operations to continue + Brings all administration together - 460 vehicles operating out of one site will need traffic analysts to verify viability*