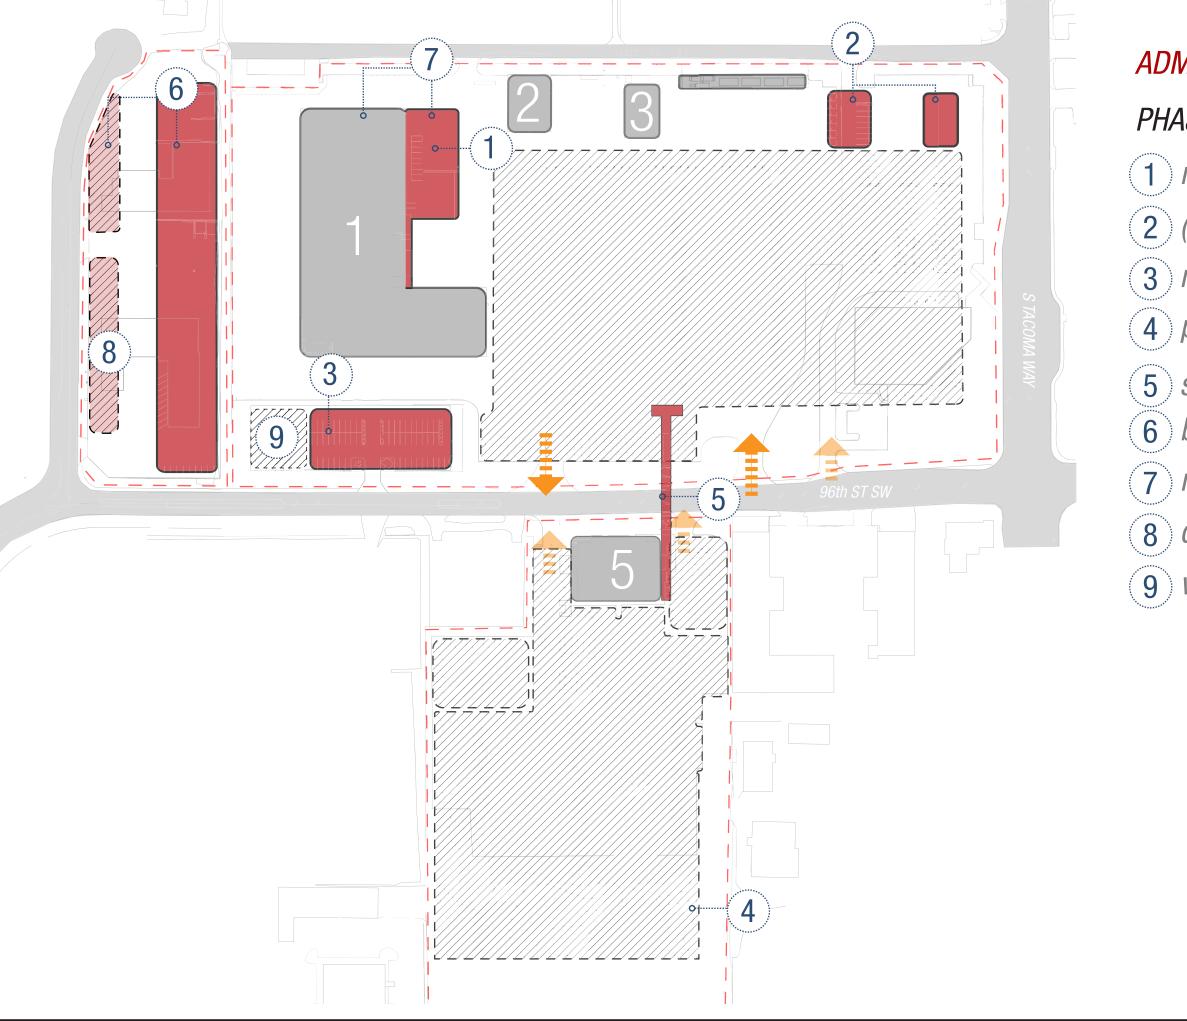

# admin building relocation OPTION 6 PHASE 1

6 *body repair & paint shuttle/nrv/* vanpool maint.

maintenance expansion

existing/prior phases

new construction

entry/exit

# admin building relocation OPTION 6 PHASE 2