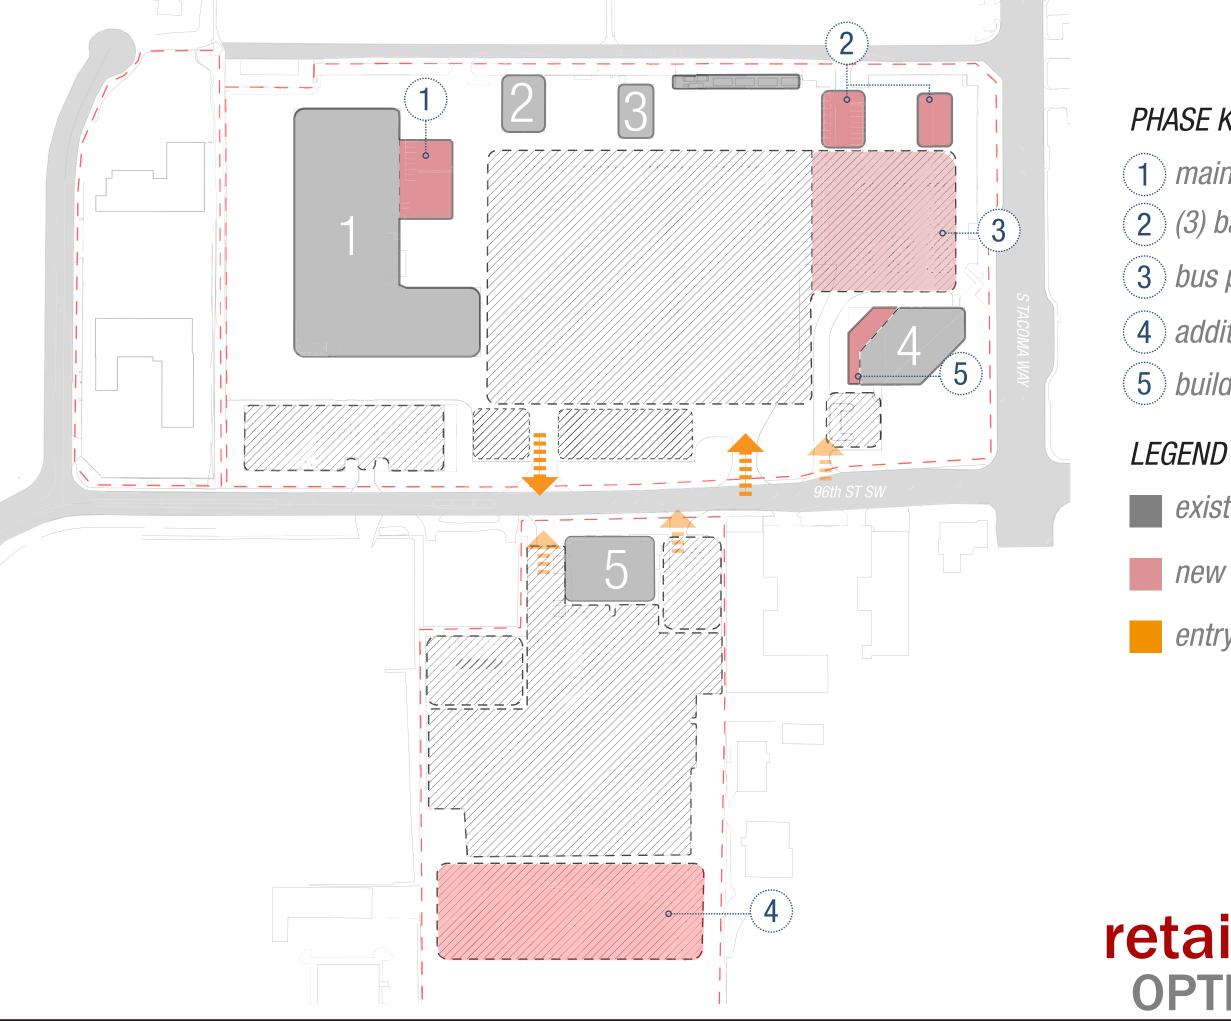

#### **RETAIN BUILDING 4 SCHEME**

maintenance expansion (3) bay fuel + wash; detailing bus parking expansion additional staff parking building 4 level 2 expansion body repair & paint shuttle/nrv/ vanpool maint. maintenance expansion part 2 building 4 addition skybridge

+ Reuses all existing buildings

- Only accommodates PT fleet, which will require acquisition and development of a second facility for ST