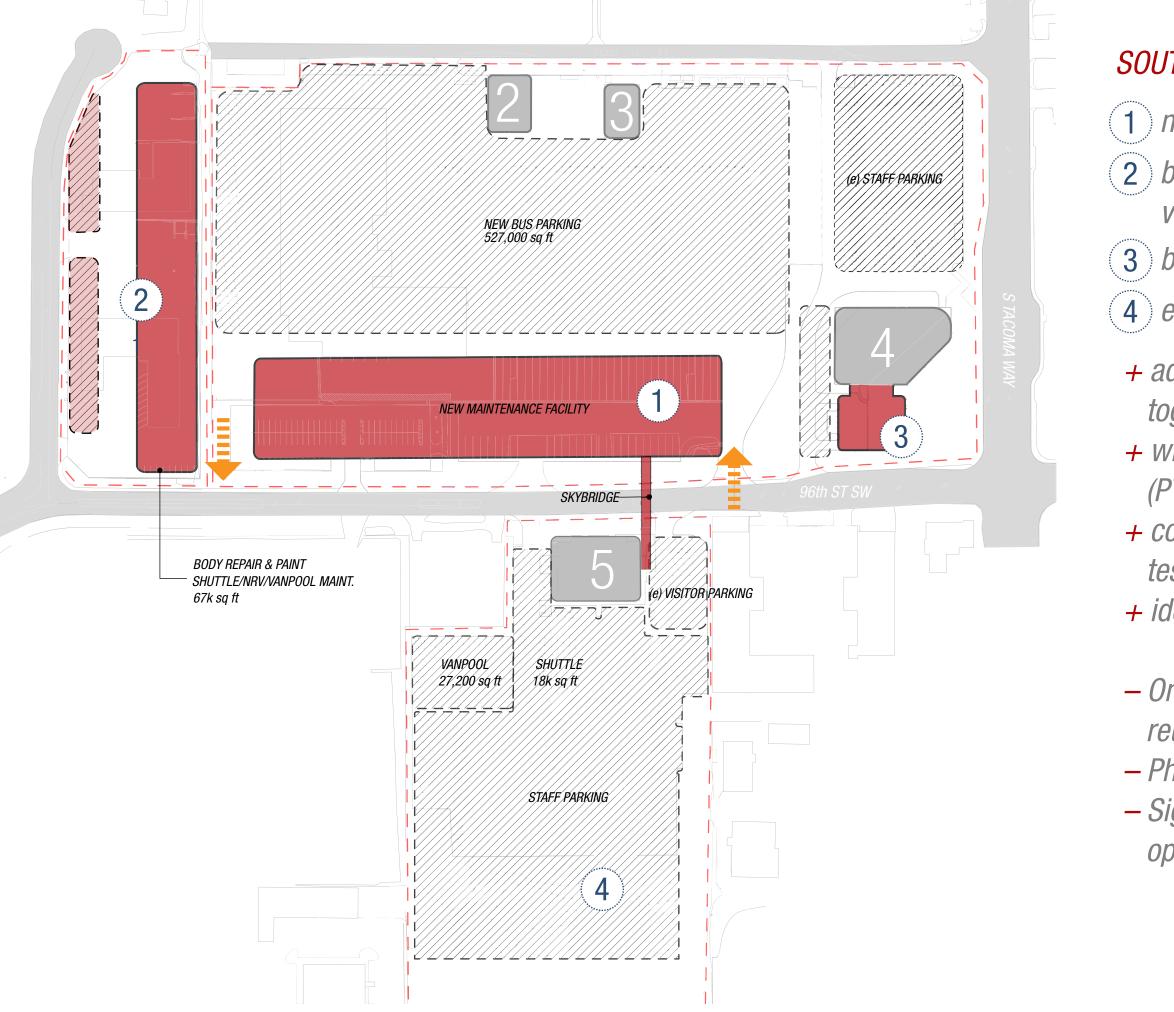

#### SOUTH BAR SCHEME

 new maintenance building
 body repair & paint shuttle/nrv/ vanpool maintenance
 building 4 addition
 expanded staff parking
 admin + ops + maint closer together
 will accomodate projected (PT+ST) fleet
 concept might work, but needs

*testing to scale + ideal solar exposure* 

Only one building (5) is reused
Phasing would be difficult
Significant disruption to operations during construction