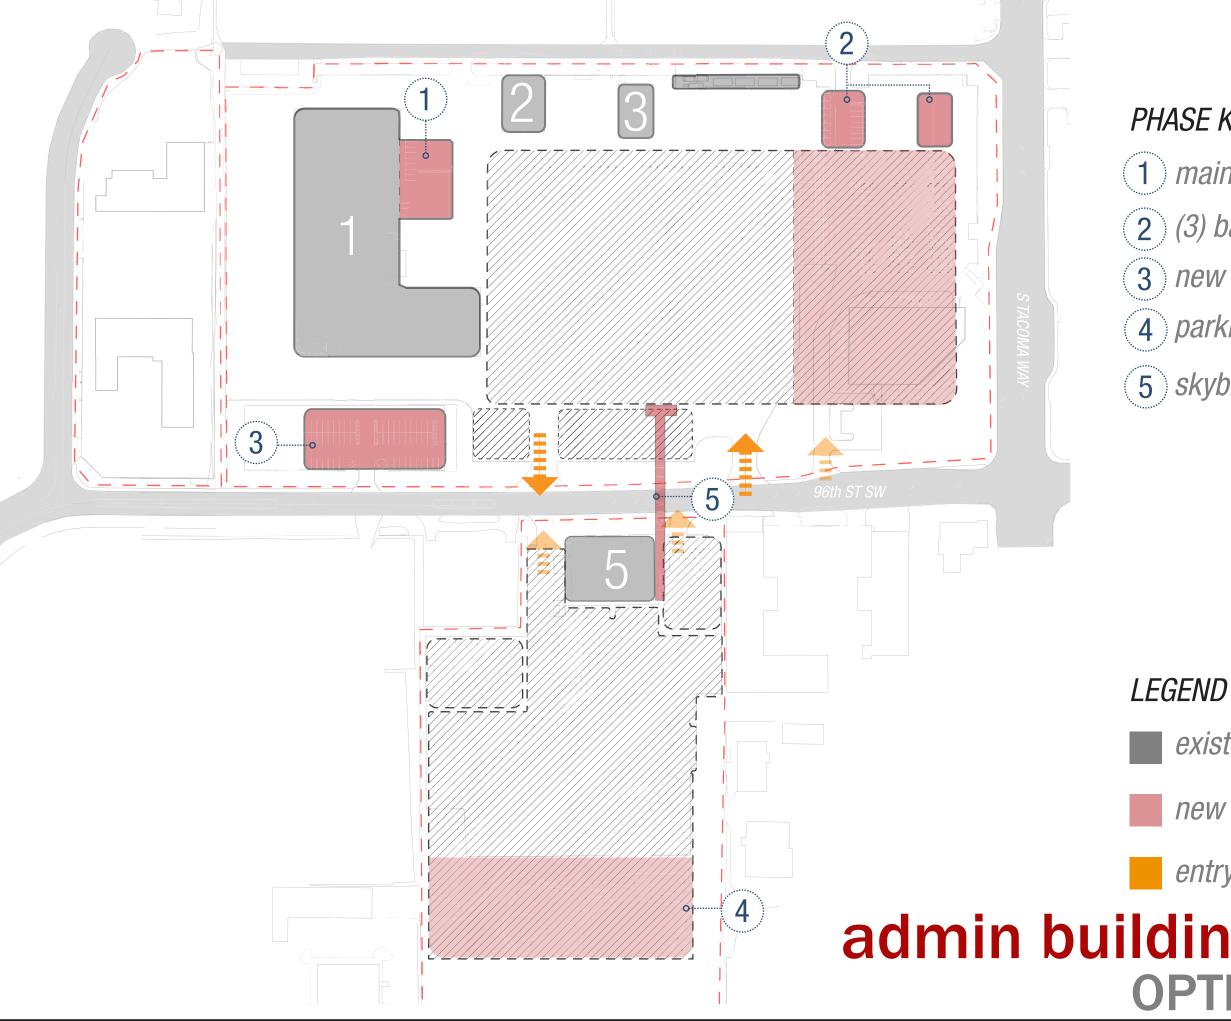

# retain building 4 OPTION 7 PHASE 2

maintenance expansion (3) bay fuel + wash; detailing 3 *new admin/ops building* parking expansion 5 skybridge

existing/prior phases

new construction

entry/exit