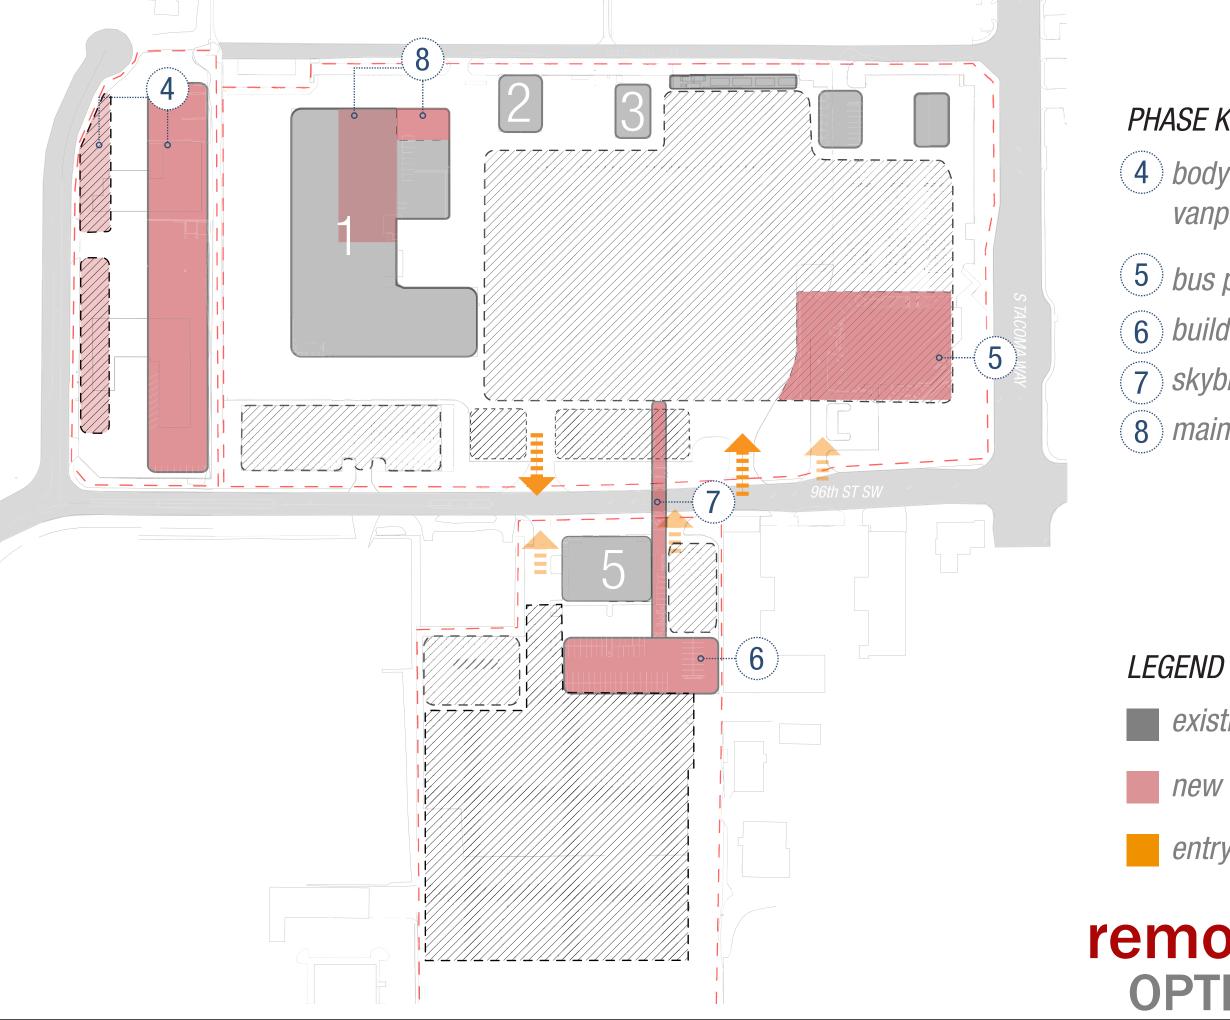

### remodel scheme **OPTION 4 PHASE 2**

#### PHASE KEYNOTES

maintenance expansion (3) bay fuel + wash; detailing bus parking expansion additional staff parking building 4 level 2 expansion

existing/prior phases

new construction

entry/exit