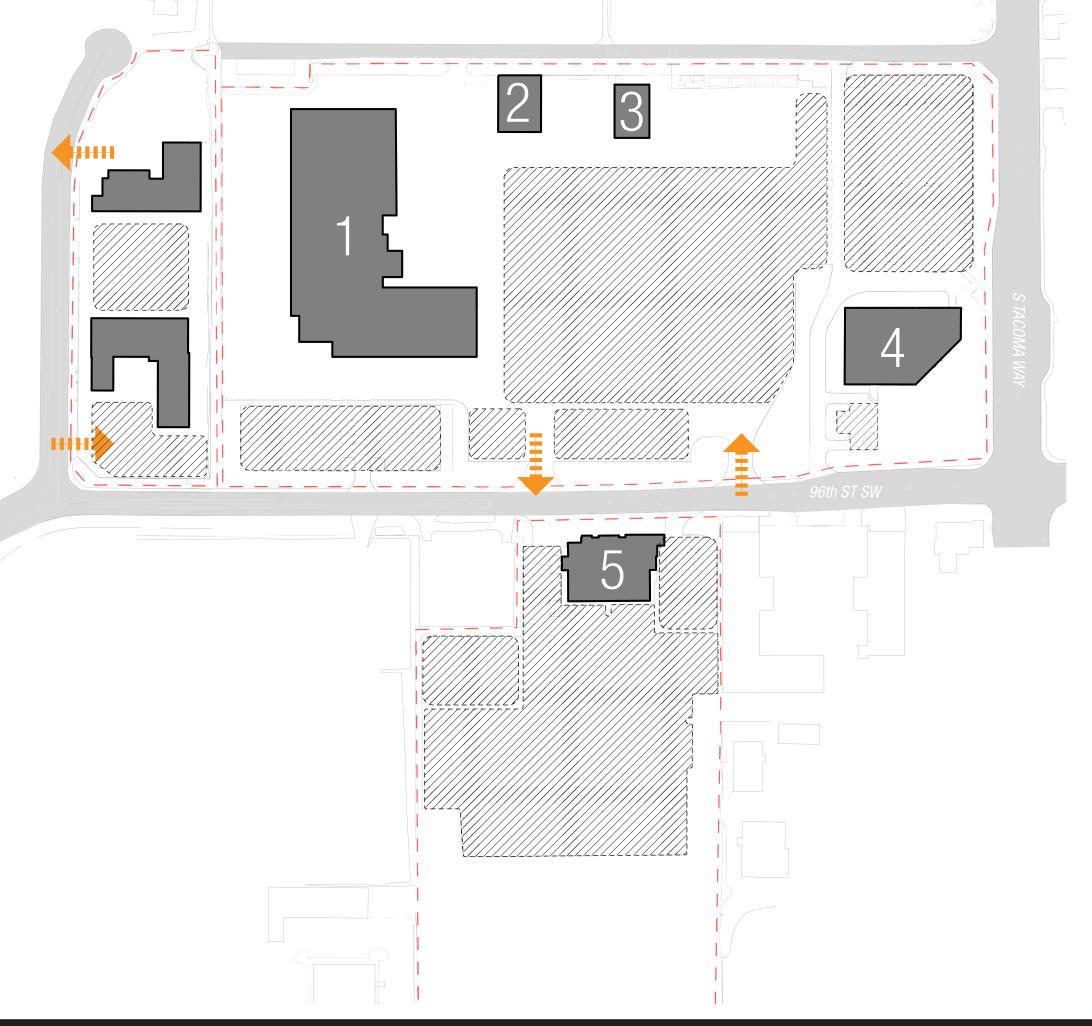

### **Rierce Transit Base Master Plan Update**

Expr

aslani architects schacht

# Workshop 3 - Alternatives

04 OCTOBER 2016





### alternatives EXISTING



#### SOUTH BAR SCHEME

 maintenance building expansion
 parking expansion
 building 5 addition
 vehicle parking for entire fleet
 admin + ops +maint closer together
 will accommodate projected (PT+ST) fleet
 concept might work, but needs testing to scale
 ideal solar exposure

Only one building (5) is reused
Phasing would be difficult
Significant disruption to operations during construction



#### SOUTH BAR SCHEME

 new maintenance building
 body repair & paint shuttle/nrv/ vanpool maintenance
 building 4 addition
 expanded staff parking
 admin + ops + maint closer together
 will accomodate projected (PT+ST) fleet
 concept might work, but needs

*testing to scale + ideal solar exposure* 

Only one building (5) is reused
Phasing would be difficult
Significant