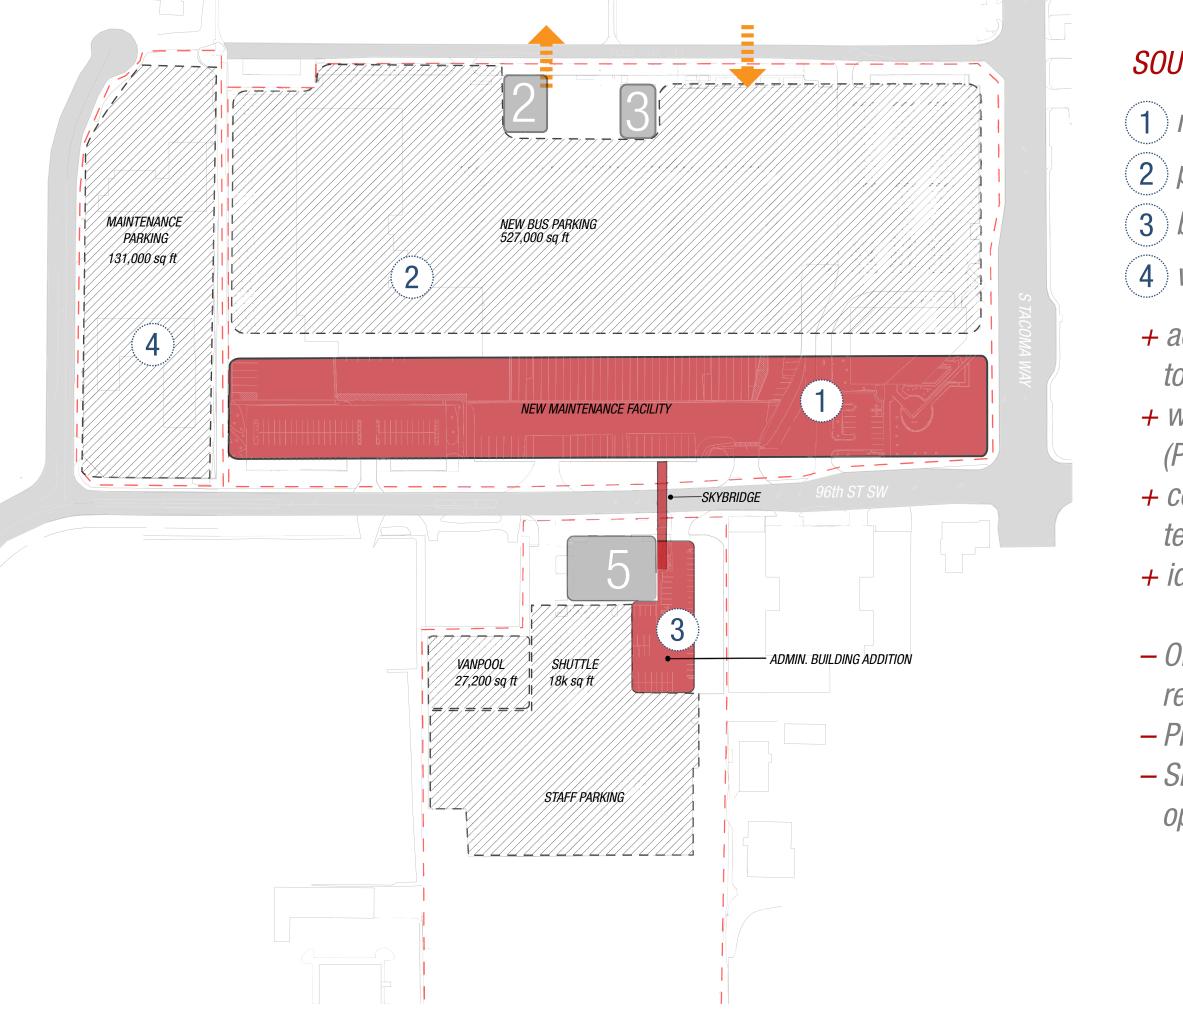

#### SOUTH BAR SCHEME

 maintenance building expansion
 parking expansion
 building 5 addition
 vehicle parking for entire fleet
 admin + ops +maint closer together
 will accommodate projected (PT+ST) fleet
 concept might work, but needs testing to scale
 ideal solar exposure

Only one building (5) is reused
Phasing would be difficult
Significant disruption to operations during construction