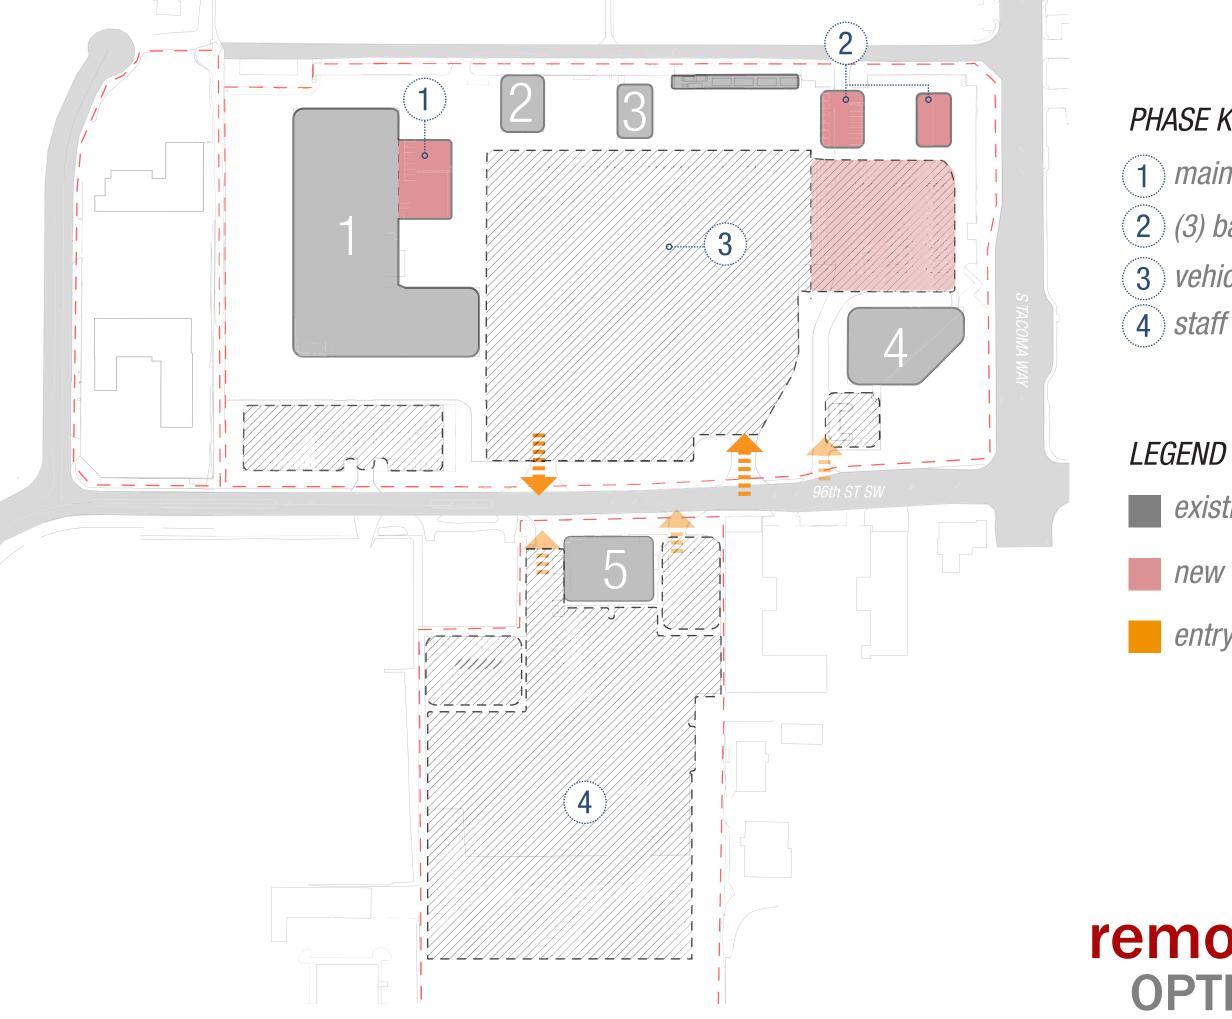

### phasing

maintenance expansion (3) bay fuel + wash; detailing 3 vehicle parking expansion staff parking expansion

existing/prior phases

new construction

entry/exit

### remodel scheme **OPTION 4 PHASE 1**

*body repair & paint shuttle/nrv/* vanpool maint.

5 bus parking expansion 6 *building 5 addition* skybridge 8 *maintenance expansion* 

existing/prior phases

new construction