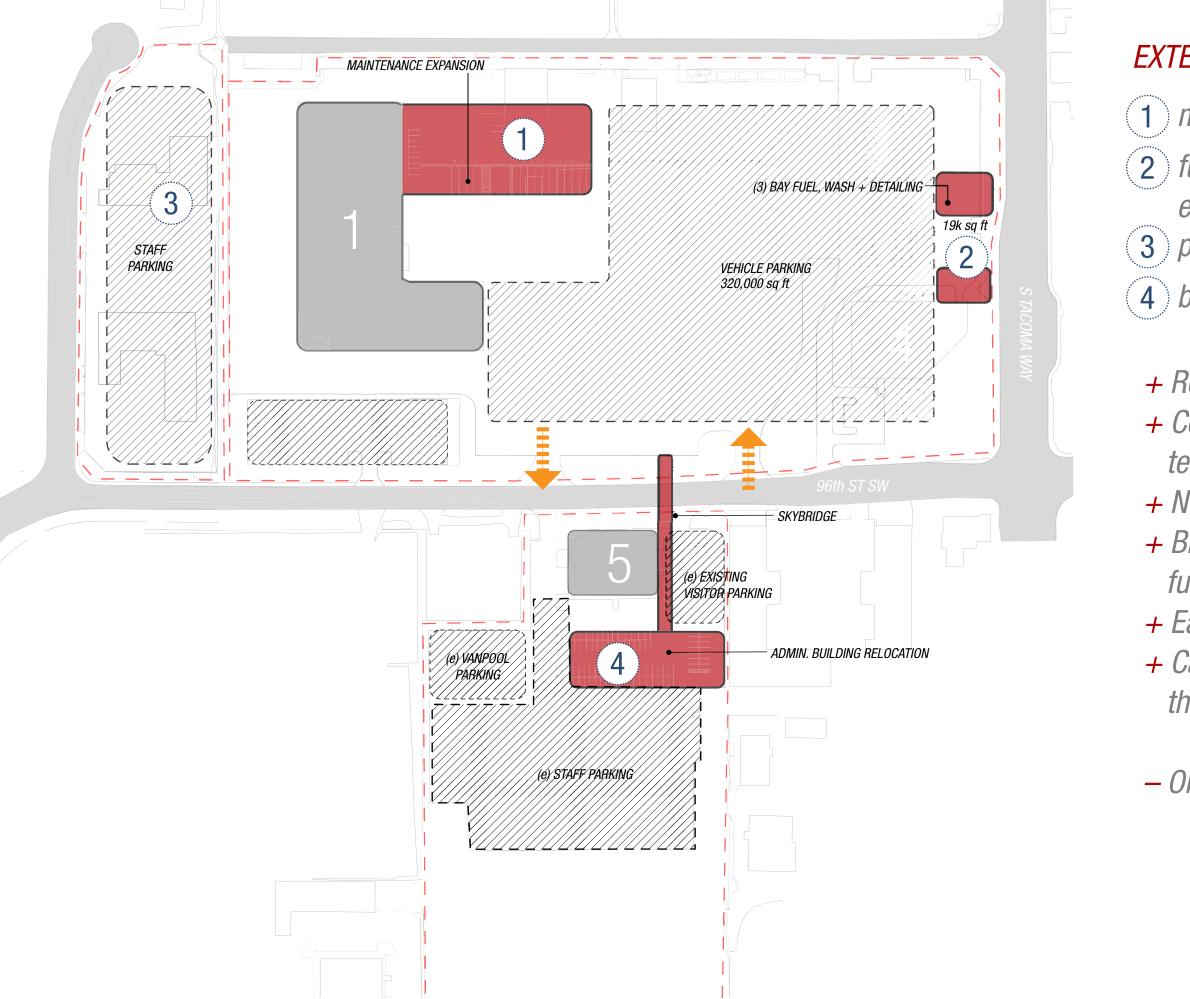

#### EXTENDED L REMODEL SCHEME

maintenance expansion fuel and wash relocation and expansion parking expansion building 5 addition

+ Reuses existing buildings 1 & 5
+ Concept might work, but needs testing to scale
+ New fuel and wash facilities
+ Brings all administration functions together
+ Easily phased
+ Can allow operations to continue throughout construction

- Only accommodates PT fleet

ADMIN BUILDING RELOCATION SCHEME