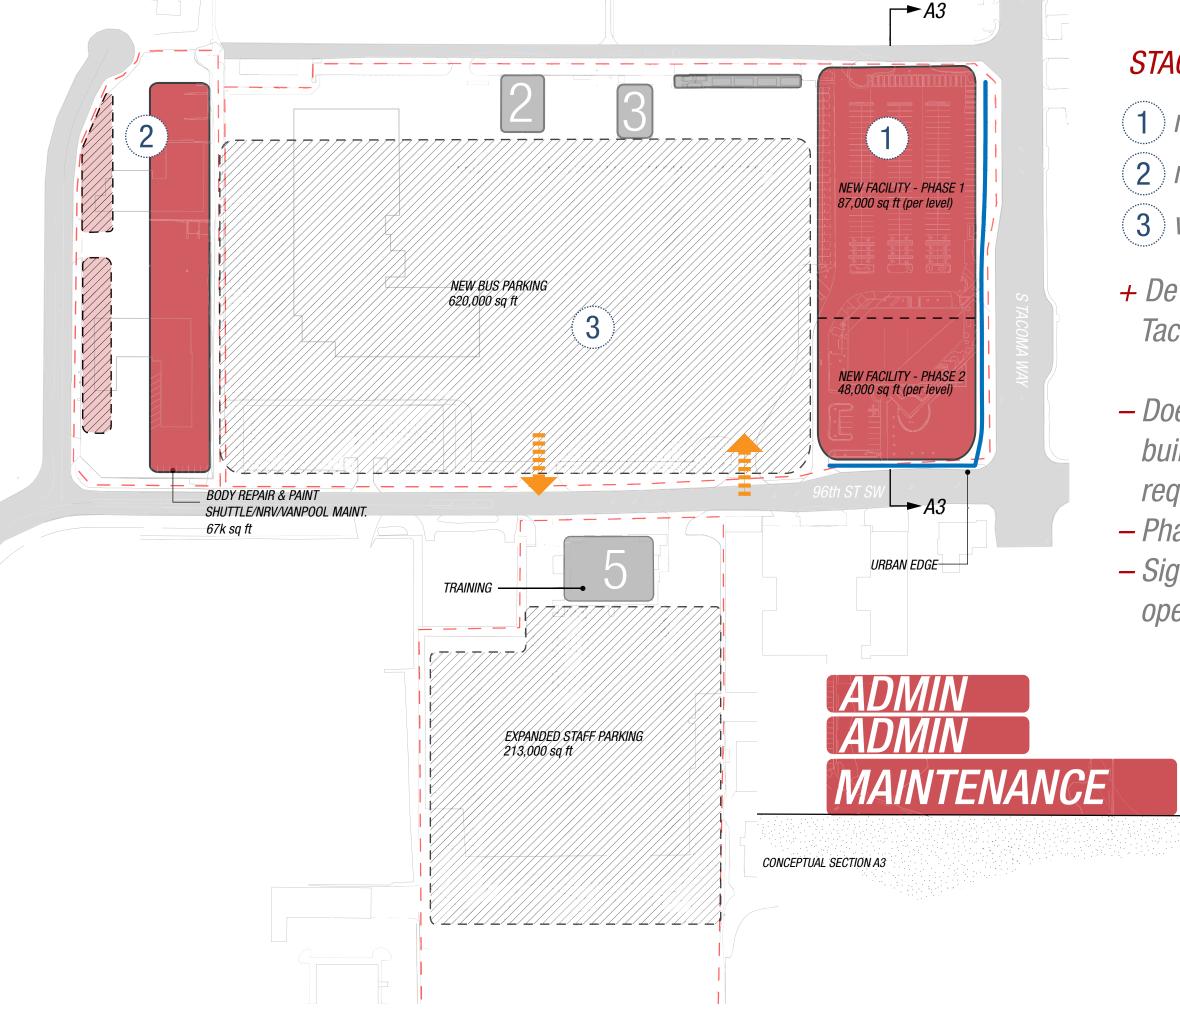

#### STACKED BUILDING SCHEME

new multistory admin/maint facility new maintenance facility vehicle parking for entire fleet

+ Develops urban scale along S. Tacoma Way

Does not provide enough linear building length to accommodate required number of repair bays
Phasing would be difficult
Significant disruption to operations during construction