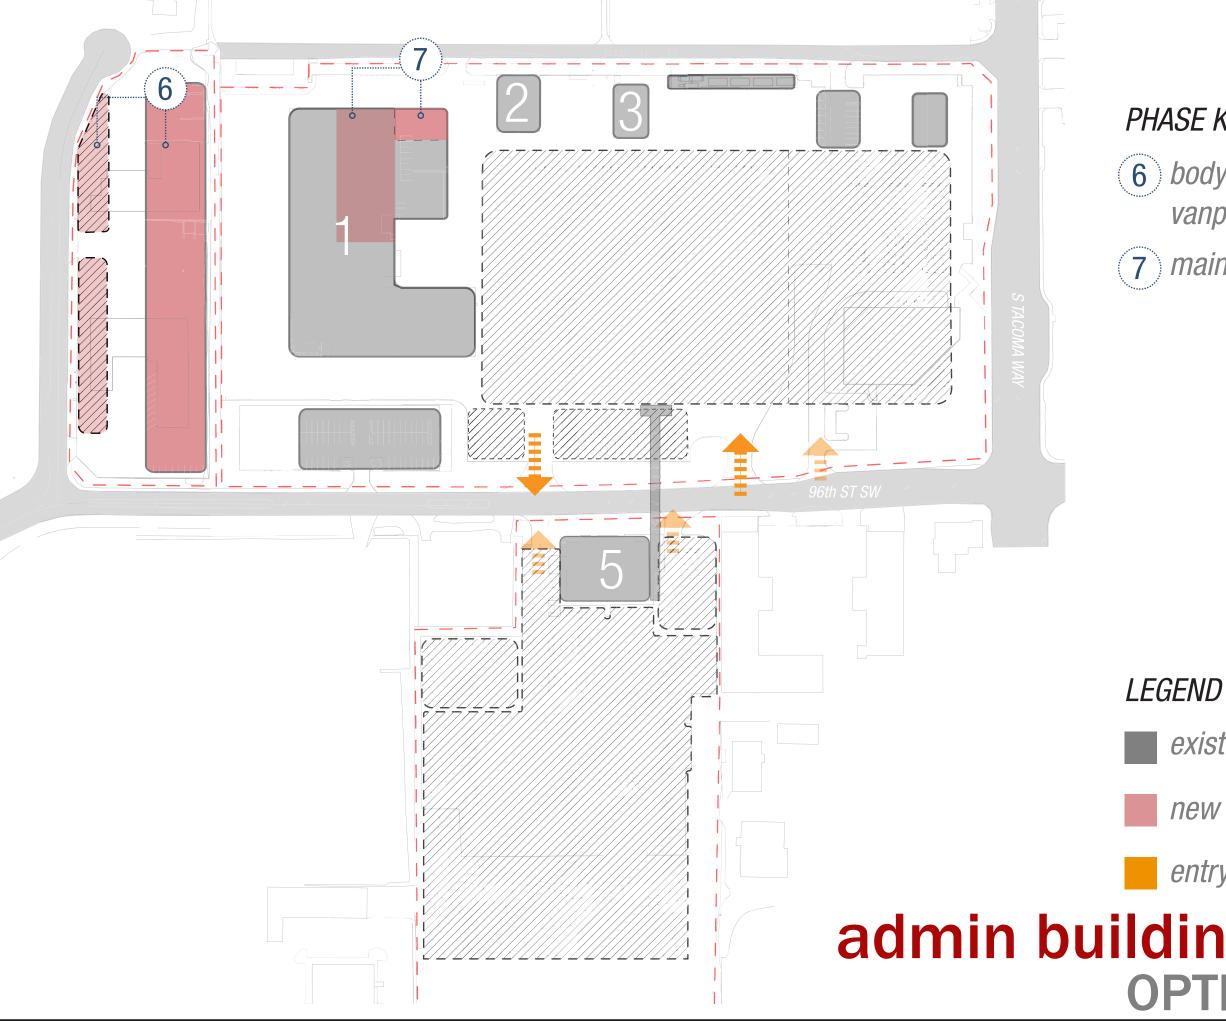

# admin building relocation OPTION 6 PHASE 1

6 *body repair & paint shuttle/nrv/* vanpool maint.

maintenance expansion

existing/prior phases

new construction

entry/exit

# admin building relocation OPTION 6 PHASE 2