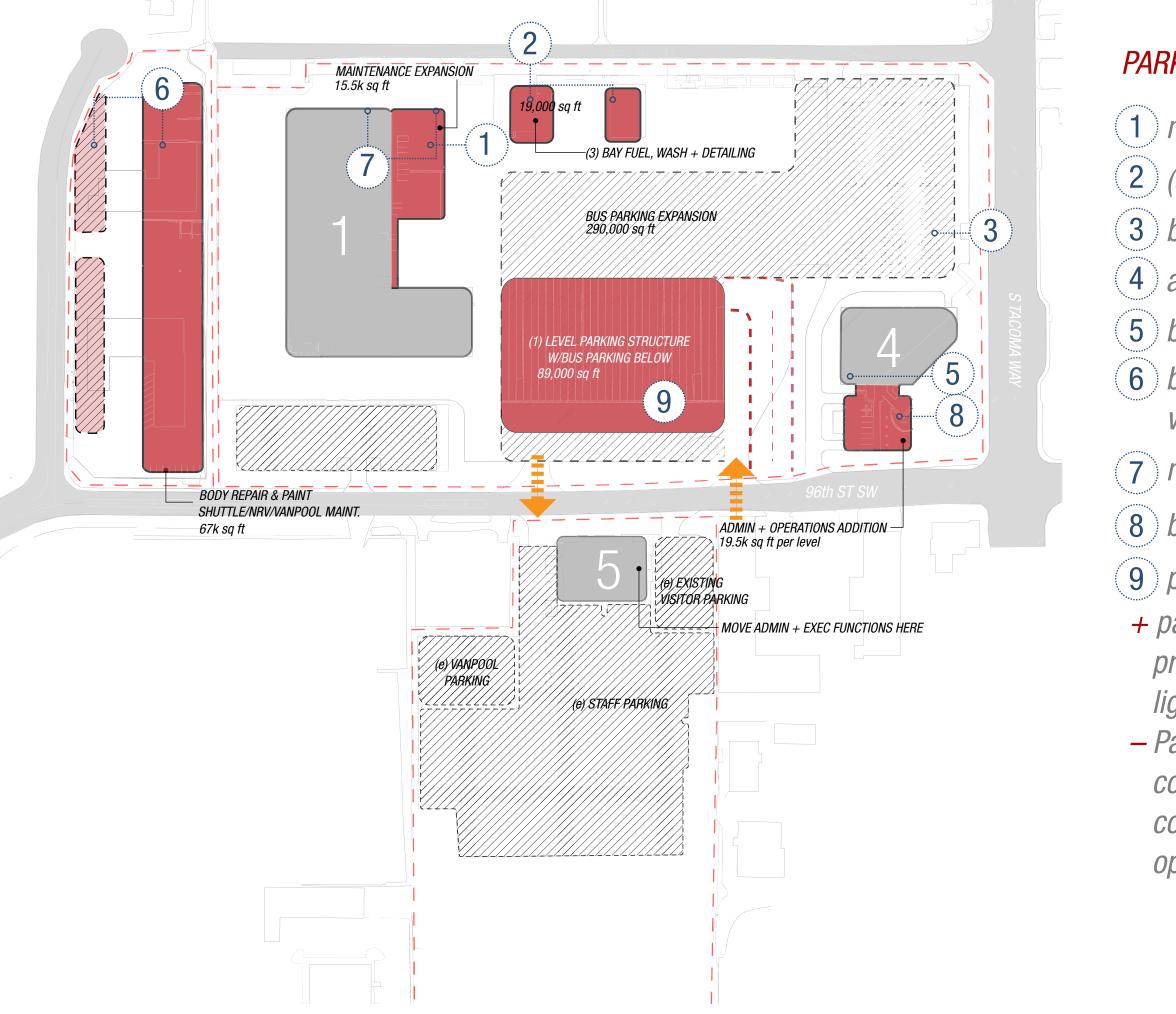

#### **REMODEL SCHEME**

maintenance expansion

(3) bay fuel + wash; detailing
parking structure (optional) or
expanded parking
body repair & paint shuttle/nrv/
vanpool maintenance

bus parking expansion building 5 addition skybridge

8 *maintenance expansion* 

*+ needs testing to scale. + Will accommodate (PT+ST) fleet + Reuses existing buildings 1-5 + Can allow operations to continue + Brings all administration together - 460 vehicles operating out of one site will need traffic analysts to verify viability*