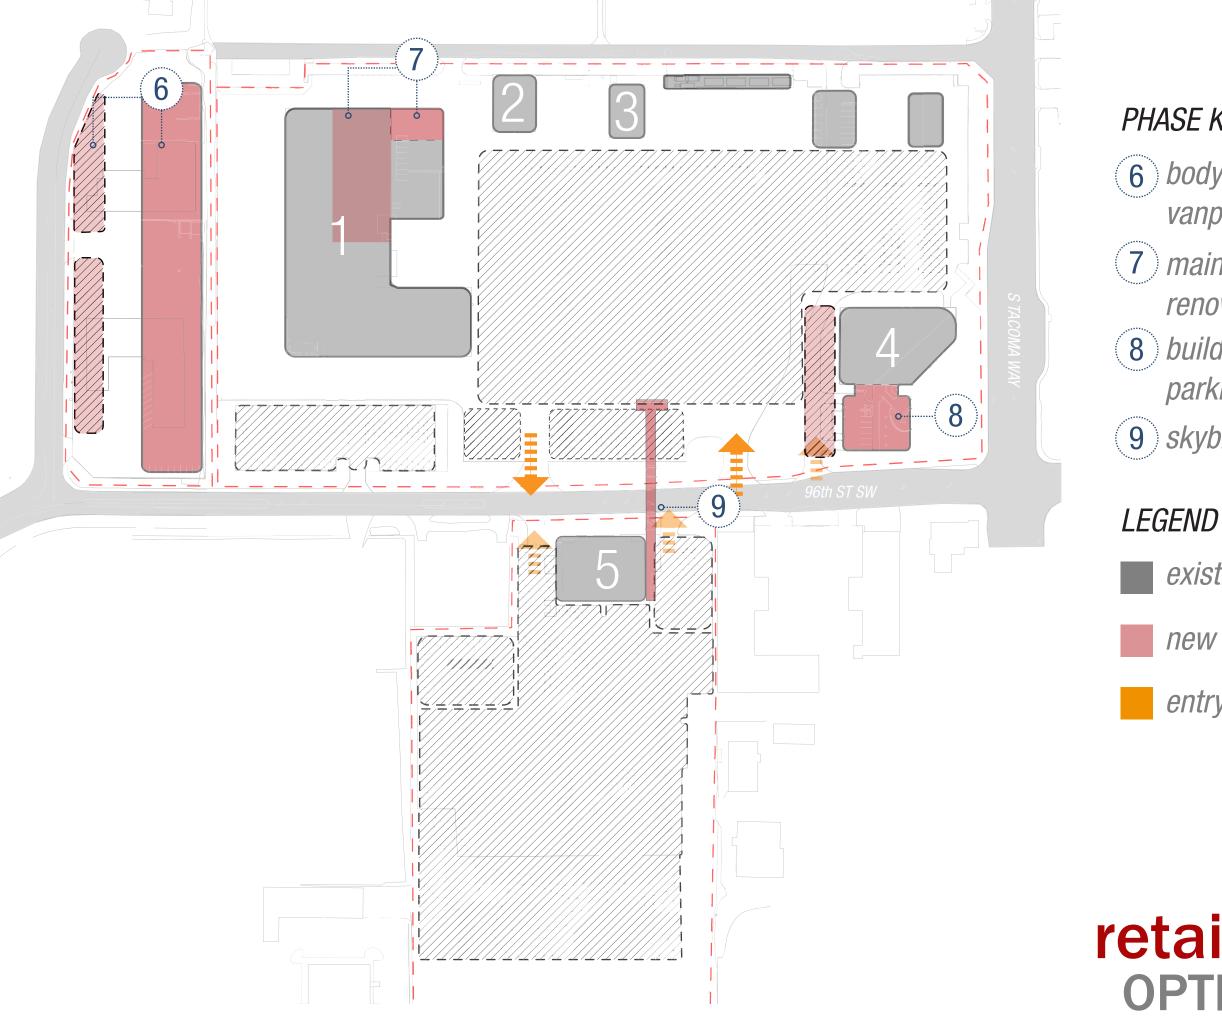

## retain building 4 OPTION 7 PHASE 1

6 *body repair & paint shuttle/nrv/* vanpool maintenance

- maintenance expansion and renovation
- 8 *building 4 addition and visitor* parking
- 9 skybridge

*existing/prior phases* 

new construction

entry/exit