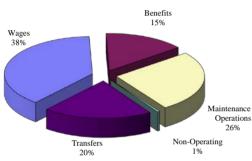

| 17,562,500                   | 37,411,962     | 113                                                    |
| TOTAL EXPENDIT<br>T      | TURES AND<br>RANSFERS | 177,697,934                 | 163,713,131               | 156,076,105                  | 187,343,047    | 20                                                     |
| ENDING BALANCE           |                       | 51,856,994                  | 36,653,249                | 49,464,798                   | 24,858,514     | -49                                                    |
| TOTAL OPERATING EXPEND   | ITURES                |                             |                           |                              |                |                                                        |

## **Operating Expenditures & Transfers**





### 2019 BUDGET CAPITAL SUMMARY

|                                              |                                                 | 2017<br>YEAR-END<br>ACTUALS | 2018<br>AMENDED<br>BUDGET | 2018<br>YEAR-END<br>ESTIMATE | 2019<br>BUDGET | % CHANGE<br>2018 YEAR-END<br>ESTIMATE TO<br>2019 BUDGET |
|----------------------------------------------|-------------------------------------------------|-----------------------------|---------------------------|------------------------------|----------------|---------------------------------------------------------|
|                                              | CAPITAL REVENUES                                |                             |                           |                              |                |