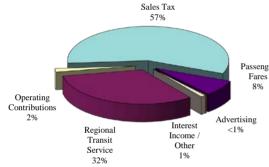

,736,763    | 5.1%                                                    |  |
|                    | BEGINNING BALANCE                        | 85,660,874                  | 48,042,105                | 50,758,728                   | 49,464,798     | -2.5%                                                   |  |
|                    | TOTAL OPERATING REVENUES                 |                             |                           |                              |                |                                                         |  |
|                    | AND BEGINNING BALANCE                    | \$ 229,554,928              | \$ 200,366,380            | \$ 205,540,903               | \$ 212,201,561 | 3.29                                                    |  |

**Operating Revenues** 





### 2019 BUDGET OPERATING SUMMARY - EXPENDITURES

|                          |                       | 2017<br>YEAR-END<br>ACTUALS | 2018<br>AMENDED<br>BUDGET | 2018<br>YEAR-END<br>ESTIMATE | 2019<br>BUDGET | % CHANGE<br>2018 YEAR-EN<br>ESTIMATE TO<br>2019 BUDGET |
|--------------------------|-----------------------|-----------------------------|---------------------------|------------------------------|----------------|--------------------------------------------------------|
| OPERATING EXPENDIT       | URES                  |                             |                           |                              |                |                                                        |
| OPERATING                |                       |                             |