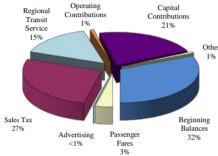

| <ul> <li>3</li> <li>3</li> <li>3</li> <li>41,544,110</li> <li>2,886,947</li> <li>3</li> <li>3</li> <li>3</li> <li>4</li> <li>5</li> <li>4</li> <li>4</li></ul> | \$ 294,797,966<br>\$ 96,043,509<br>48,050,993<br>3,040,000<br>2,056,129<br>97,510,289<br>246,700,920<br>36,653,249                      | \$ 275,445,125<br>\$ 92,314,974<br>45,318,815<br>2,927,339<br>879,816<br>24,690,171<br>166,131,115<br>49,464,798                      | <ul> <li>\$ 346,280,155</li> <li>\$ 99,663,542</li> <li>49,487,543</li> <li>3,061,330</li> <li>780,000</li> <li>151,734,408</li> <li>304,726,823</li> <li>24,858,514</li> </ul> | 8.0%<br>9.2%<br>4.6%<br>514.6%<br>83.4%<br>-49.7%       |  |  |  |  |  |

Revenues

Expenditures

Personnel 29%

Grant Exchange Funds <1%

Ending Balances 12%



NOTE: Transfers are not shown since they result in offsetting allocations between unrestricted and restricted reserves.



#### 2019 BUDGET OPERATING SUMMARY - REVENUES

|                    |                                          | 2017<br>YEAR-END<br>ACTUALS | 2018<br>AMENDED<br>BUDGET | 2018<br>YEAR-END<br>ESTIMATE | 2019<br>BUDGET | % CHANGE<br>2018 YEAR-END<br>ESTIMATE TO<br>2019 BUDGET |  |
|--------------------|------------------------------------------|-----------------------------|---------------------------|------------------------------|----------------|---------------------------------------------------------|--|
|                    | OPERATING REVENUES                       |                             |                           |                              |