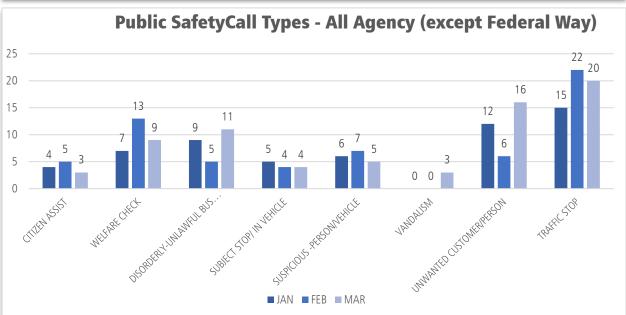

#### Handouts: MOBI Project – Status and Funding Report – July 2023 2023 Q1 Public Safety Report

Pierce Transit does not discriminate on the basis of disability in any of its programs, activities, or services. To request this information in an alternative format or to request a reasonable accommodation, please contact the Clerk's Office at 253.581.8066, before 4:00 p.m., no later than the Thursday preceding the Board meeting.