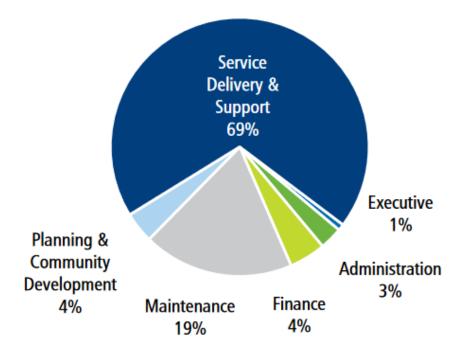

**Disparate Impact:** A disparate impact occurs when the **minority population** adversely affected by a fare or service change is **10% more** than the average minority population of Pierce Transit's service area.

**Disproportionate Burden:** A disproportionate burden occurs when the **low-income** population adversely affected by a fare or service change is **5% more** than the average low-income population of Pierce Transit's service area.

#### Minority Proportion of Population

Disparate impact occurs when the minority population adversely affected is **10% more** than the average minority population of Pierce Transit's service area.

|                                         | Census Blocks |              |          |
|-----------------------------------------|---------------|--------------|----------|
| Summary of Service Change               | Along Route   | PTBA Average | Variance |
|                                         |               |              |          |
| Reduction of trips operated Summer 2023 | 16.5%         | 40.5%        | - 24.0%  |

#### Low Income Proportion of Population

Disproportionate Burden occurs when the low-income population adversely is 5% more than the average low-income population of Pierce Transit's service

|                                         | Census Blocks |              |          |
|-----------------------------------------|---------------|--------------|----------|
| Summary of Service Change               | Along Route   | PTBA Average | Variance |
|                                         |               |              |          |
| Reduction of trips operated Summer 2023 | 4.3%          | 10.5%        | - 6.2%   |