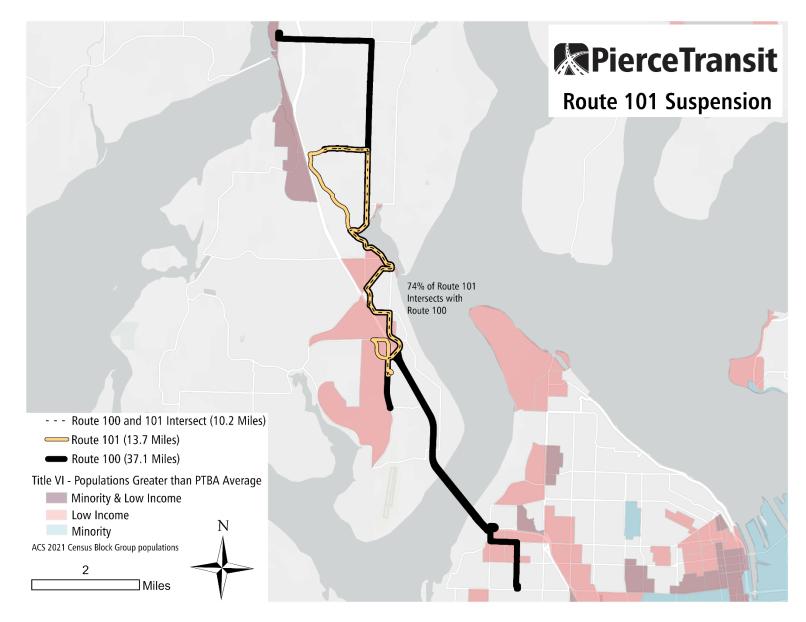

The purpose of this hearing is to receive public comment on a temporary service reduction for Route 101, Gig Harbor Trolley. Pierce Transit is only able to operate the Gig Harbor Trolley on Thursdays and Saturdays from July 1 – August 31, 2023. This service reduction is due to operator shortages, Pierce Transit hopes to recover future service as staffing allows. Per Pierce Transit Code 1.60.010(A), all major service changes are subject to an equity analysis which includes evaluation of adverse effects on minority and low income populations.

The Board of Commissioners will consider the findings of a Title VI Service Equity Analysis and consider the reduced service levels at their July 10, 2023, meeting.

The Title VI Service Equity Analysis for Route 101 Service Reduction may be viewed on the Agency's website at <u>https://www.piercetransit.org/documents/</u>.