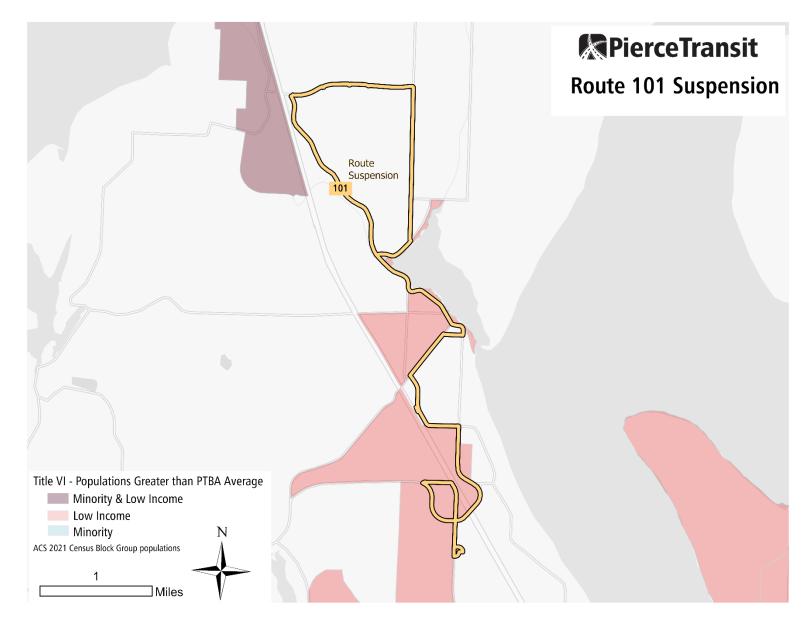

The purpose of this hearing is to receive public comment on a temporary service reduction for Route 101, Gig Harbor Trolley. Pierce Transit is only able to operate the Gig Harbor Trolley on Thursdays and Saturdays from July 1 – August 31, 2023. This service reduction is due to operator shortages, Pierce Transit hopes to recover future service as staffing allows. Per Pierce Transit Code 1.60.010(A), all major service changes are subject to an equity analysis which includes evaluation of adverse effects on minority and low income populations.

The Board of Commissioners will consider the findings of a Title VI Service Equity Analysis and consider the reduced service levels at their July 10, 2023, meeting.

The Title VI Service Equity Analysis for Route 101 Service Reduction may be viewed on the Agency's website at <u>https://www.piercetransit.org/documents/</u>.

#### Minority Proportion of Population

Disparate impact occurs when the minority population adversely affected is **10% more** than the average minority population of Pierce Transit's service area.

|                                         | Census Blocks |              |          |
|-----------------------------------------|---------------|--------------|----------|
| Summary of Service Change               | Along Route   | PTBA Average | Variance |
|                                         |               |              |          |
| Reduction of trips operated Summer 2023 | 16.5%         | 40.5%        | - 24.0%  |

#### Low Income Proportion of Population

Disproportionate Burden occurs when the low-income population adversely is 5% more than the average low-income population of Pierce Transit's service

|                                         | Census Blocks |              |          |
|-----------------------------------------|---------------|--------------|----------|
| Summary of Service Change               | Along Route   | PTBA Average | Variance |
|                                         |               |              |          |
| Reduction of trips operated Summer 2023 | 4.3%          | 10.5%        | - 6.2%   |