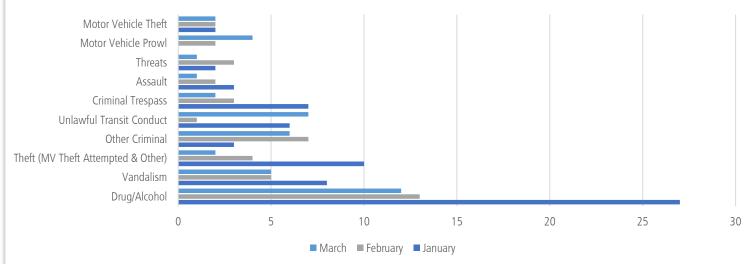

#### Handouts: MOBI Project – Status and Funding Report – July 2023 2023 Q1 Public Safety Report

Pierce Transit does not discriminate on the basis of disability in any of its programs, activities, or services. To request this information in an alternative format or to request a reasonable accommodation, please contact the Clerk's Office at 253.581.8066, before 4:00 p.m., no later than the Thursday preceding the Board meeting.