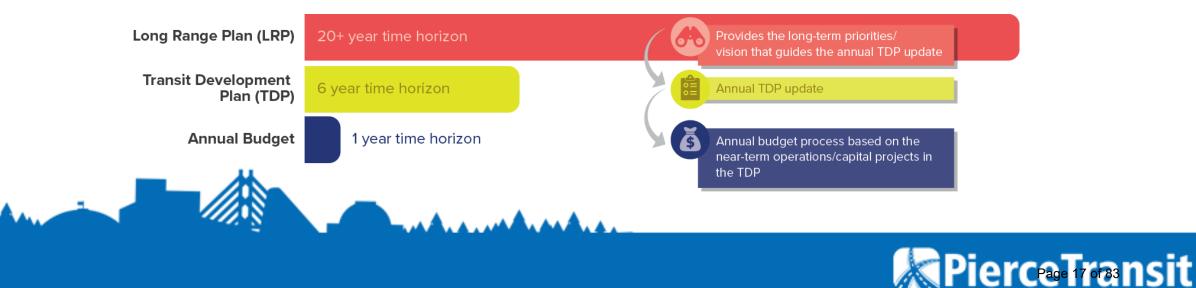

# Background

- Required under State law (RCW 35.58.2795)
- Updated annually
- Six-year time horizon
- Due to WSDOT by Sep 1, 2023