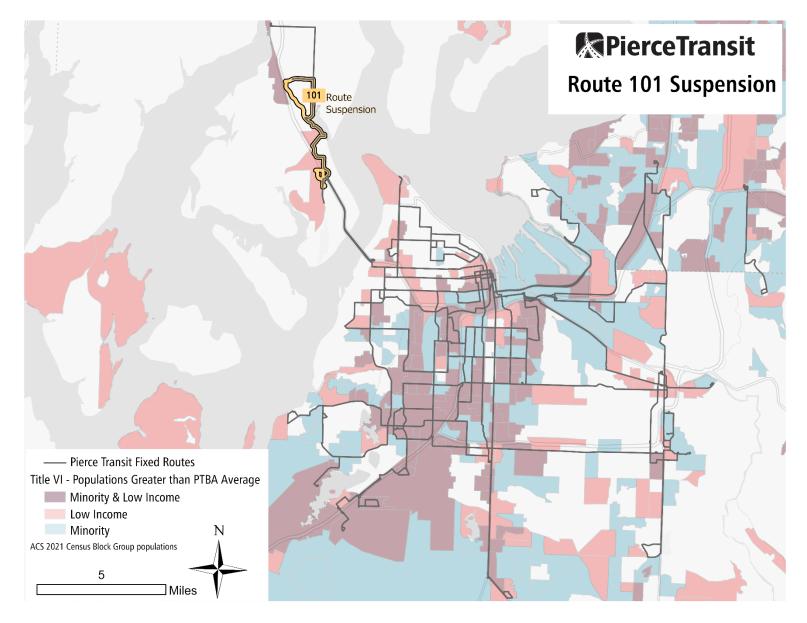

The purpose of this hearing is to receive public comment on a temporary service reduction for Route 101, Gig Harbor Trolley. Pierce Transit is only able to operate the Gig Harbor Trolley on Thursdays and Saturdays from July 1 – August 31, 2023. This service reduction is due to operator shortages, Pierce Transit hopes to recover future service as staffing allows. Per Pierce Transit Code 1.60.010(A), all major service changes are subject to an equity analysis which includes evaluation of adverse effects on minority and low income populations.

The Board of Commissioners will consider the findings of a Title VI Service Equity Analysis and consider the reduced service levels at their July 10, 2023, meeting.

The Title VI Service Equity Analysis for Route 101 Service Reduction may be viewed on the Agency's website at <u>https://www.piercetransit.org/documents/</u>.

#### Minority Proportion of Population

Disparate impact occurs when the minority population adversely affected is **10% more** than the average minority population of Pierce Transit's service area.

|                                         | Census Blocks |              |          |
|-----------------------------------------|---------------|--------------|----------|
| Summary of Service Change               | Along Route   | PTBA Average | Variance |
|                                         |               |              |          |
| Reduction of trips operated Summer 2023 | 16.5%         | 40.5%        | - 24.0%  |

#### Low Income Proportion of Population

Disproportionate Burden occurs when the low-income population adversely is 5% more than the average low-income population of Pierce Transit's service

|                                         | Census Blocks |              |          |
|-----------------------------------------|---------------|--------------|----------|
| Summary of Service Change               | Along Route   | PTBA Average | Variance |
|                                         |               |              |          |
| Reduction of trips operated Summer 2023 | 4.3%          | 10.5%        | - 6.2%   |