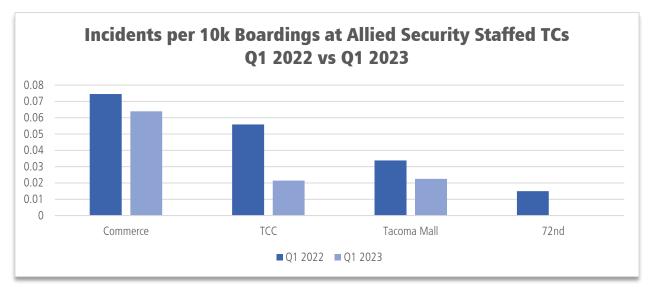

#### Handouts: MOBI Project – Status and Funding Report – July 2023 2023 Q1 Public Safety Report

Pierce Transit does not discriminate on the basis of disability in any of its programs, activities, or services. To request this information in an alternative format or to request a reasonable accommodation, please contact the Clerk's Office at 253.581.8066, before 4:00 p.m., no later than the Thursday preceding the Board meeting.