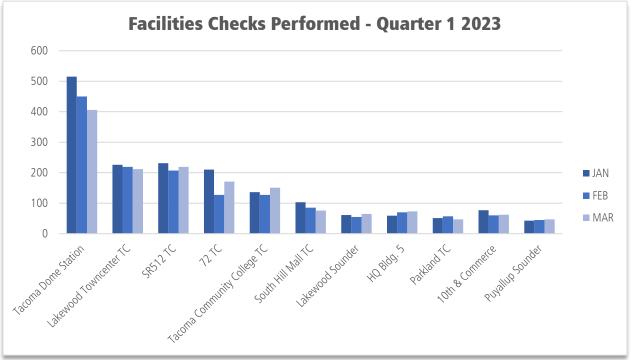

fficiency and safety.





## **Project Status: Anticipated start 2028** (depending on funding)

Phase 8–Demolition of Old Maintenance and Operations Building

**Project Cost - \$10,000,000** Funding: Local Pierce Transit: \$5,100,000 TIFIA Loan: \$4,900,000

Improvements \_

- » Remove existing Building 1.
- » Create additional bus parking.



# **Public Safety Quarterly Report**

## Quarter 1 - 2023



1

### **Employee Assaults**

First quarter employee assaults -2. One operator assault, one public safety person

- Operator was spit on
- Public safety person was assaulted with a can.



### **Documented Offenses - Quarter 1 2023**



Pierce Transit Public Safety Quarterly Report: Q1, 2023 Page 81 of 83







#### Pierce Transit Public Safety Quarterly Report: Q1, 2023 Page 82 of 83