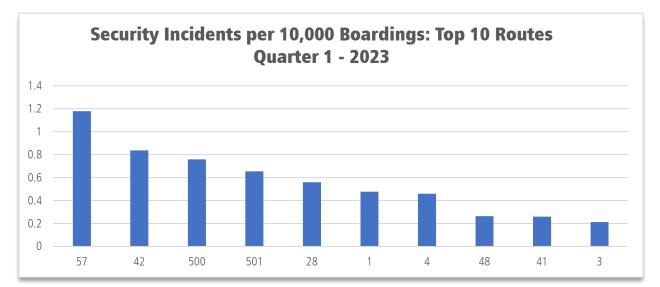

#### Handouts: MOBI Project – Status and Funding Report – July 2023 2023 Q1 Public Safety Report

Pierce Transit does not discriminate on the basis of disability in any of its programs, activities, or services. To request this information in an alternative format or to request a reasonable accommodation, please contact the Clerk's Office at 253.581.8066, before 4:00 p.m., no later than the Thursday preceding the Board meeting.