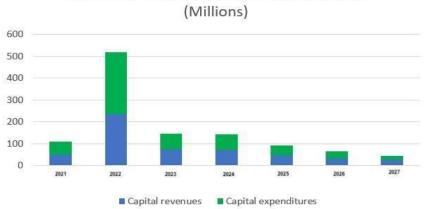

## **Action Agenda**

1. FS 2022-045, Adoption of 2022-2027 Transit Development Plan