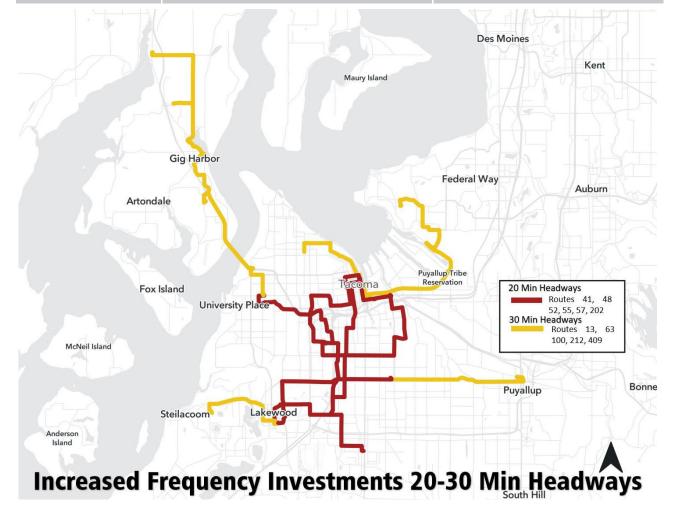

## **Action Agenda**

1. FS 2022-045, Adoption of 2022-2027 Transit Development Plan