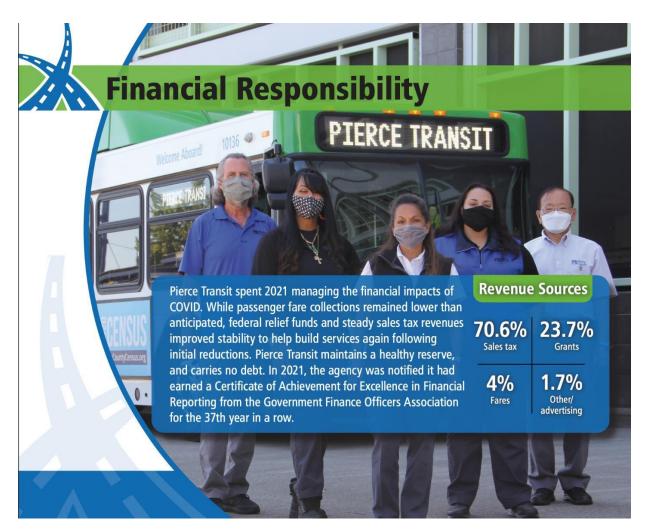

he Agency

The Pierce County Public Transportation Benefit Area Corporation, aka "Pierce Transit," was formed in 1979 when voters passed a 0.3% sales tax to fund public transportation. By authorizing this taxing authority, a municipal corporation was formed under Chapter 36.57A of the revised Code of Washington. In February 2002, Pierce County voters approved a ballot measure increasing local sales tax support from 0.3% to 0.6%. The current rate remains at 0.6%. The maximum sales tax percentage authorized to be levied is 0.9%.

Pierce Transit is a single enterprise that uses the same accrual method of accounting as a private enterprise. Under this method of accounting, revenues are recorded when earned and expenses are recorded as soon as they result in liabilities for benefits received.



## Long Term Financial and Service Planning

The Six-Year Financial Plan is sustainable for operations. Reserves and operating transfers will be used over the next six years to provide capital infrastructure that supports service plans. Additional grants and/or other funding sources will be required to fully implement the planned capital program, particularly the Maintenance and Operations Base Improvements (MOBI) and inaugural Stream Bus Rapid Transit projects. In the Spring of 2022, the Board of Commissioners gave approval for the agency to apply for a U.S. Department of Transportation "Transportation Infrastructure Finance and Innovation Act (TIFIA)" loan to help fund the MOBI project. Reserves comply with required levels established by the Board of Commissioners, even following the s