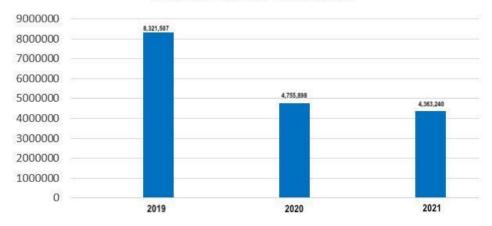

ons:

- Equity How will this decision impact low income and minority communities?
- Regional Access How will this decision alter regional access?
- Route Performance Does this decision preserve typically high-ridership routes and trips?

Overall, Pierce Transit experienced similar ridership declines and trends like other Central Puget Sound area transit agencies throughout the remainder of 2020. However, Pierce Transit maintained a higher percent of its base ridership through the year, illustrating the need for critical trips for essential workers in the region.

Total fixed route ridership fell from 8,321,507 boardings in 2019 to 4,755,898 boardings in 2020 which represents a 42.8 percent reduction for the year. Additionally, ridership fell to 4,363,240 in 2021, a 8.2 percent reduction.



Total Fixed Route Ridership

#### **SHUTTLE (ADA Paratransit)**

Pierce Transit's SHUTTLE provides transportation for individuals who are unable to access or use fixed route bus services due to a disability. SHUTTLE eligibility standards and service characteristics are designed to meet the complementary paratransit requirements of the Americans with Disabilities Act (ADA) of 1990. Using lift-equipped vans, SHUTTLE provides door-to-door service or, in some cases, direct access to fixed route service. SHUTTLE provides service that is comparable to fixed route service in a geographic area and hours of operation within each area. SHUTTLE is provided directly by Pierce Transit and through contracted services with First Transit. The area served by SHUTTLE is generally defined by the area that