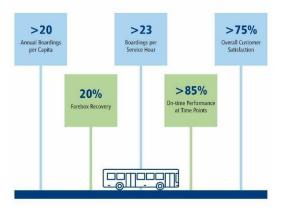

/li> </ul> | <ul> <li>Fixed Route: 86 percent through 2026</li> <li>SHUTTLE: 90 percent through 2026</li> <li>Vanpool: 89 percent through 2026</li> </ul> |  |  |

# Section 6– Local Key Performance Indicators and Standards

Pierce Transit believes that making good decisions requires good data. Under that framework, the agency recognizes statewide goals and policies in addition to agency specific key performance indicators (KPI's) that are upheld to provide the excellent service area residents have come to expect. Local performance standards focus on both transit performance for the three primary transit services (Fixed Route, Demand Response. and Vanpool), as well as for the specific hierarchy of fixed route lines. Performance is evaluated when considering major or minor service changes.



#### PIERCE TRANSIT PERFORMANCE MEASURES - FIXED ROUTE

|                                      | Fixed Route | Demand Response | Vanpool |  |
|--------------------------------------|-------------|-----------------|---------|--|
| Annual Service Hours per Capita      | >0.7        | N/A             | N/A     |  |
| Annual Boarding's per Capita         | >20         | N/A             | N/A     |  |
| Boarding's per Service Hour          | >23         | >2.0            | N/A     |  |
| Cost per Vehicle Service Hour        | <\$150      | <\$150          | N/A     |  |
| On-Time-Performance                  | >85%        | N/A             | N/A     |  |
| Service Interruptions/100,000 riders | <5          | <7              | <7      |  |
| Complaints per 1,000 riders          | <1          |