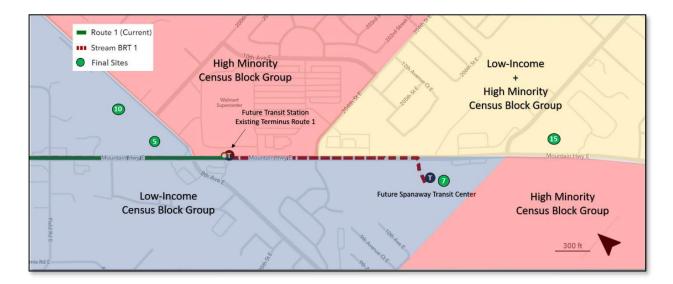

it Center, while maintaining service at the Walmart stop location (future BRT station). Given these measures, the analysis of potential equity impacts, and the community outreach, constructing the new Park and Ride facility at the proposed Spanaway site 7, overcomes any apparent disparate impacts and disproportionate burdens. The Spanaway Transit Center is currently in design and will include a 32-car commuter parking lot, a kiss-and-ride drop-off area, a comfort station for transit operators and pick-up/dropoff for a variety of shuttle services. Completion of this project is anticipated for 2023. Pierce Transit also developed the 2021 Title VI Program Submittal to the Federal Transportation Administration (FTA). This is a three year update that was submitted via the Civil Rights Office.



#### **Service Changes**

In 2021, Pierce Transit began in a world of hope as we believed we were moving away from the Pandemic. The agency received Federal funding to cover the funding gaps anticipated in 2020 due to the pandemic. Partial service was added back into fixed route service levels in the March 2021 service change, Pierce Transit worked closely with the Operations department on ensuring the planned service was operational in the network. For the September 2021 service change, the agency worked diligently to ensure that runtimes on

our fixed route services were aligned with the new transportation travel patterns along the roadways we provide fixed route service on. In addition to the runtime adjustments of routes, deadhead adjustments were made to every route in the network t