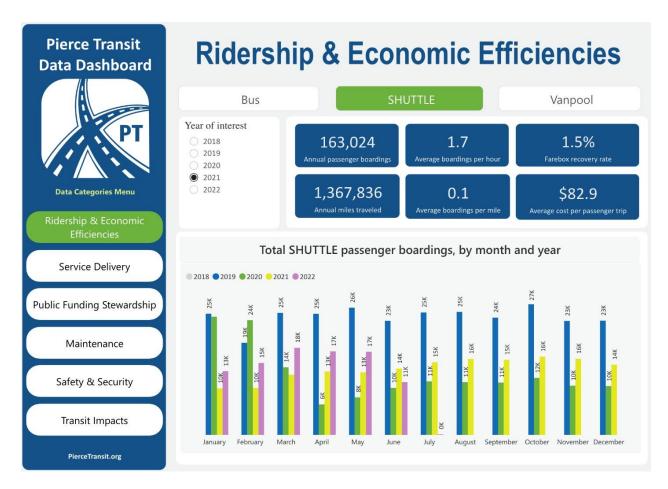

oute service. SHUTTLE provides service that is comparable to fixed route service in a geographic area and hours of operation within each area. SHUTTLE is provided directly by Pierce Transit and through contracted services with First Transit. The area served by SHUTTLE is generally defined by the area that is within three-quarters of a mile of a fixed route. As a transit provider, Pierce Transit's responsibility under the ADA is to integrate services for people with disabilities to the highest degree possible. In 2020, SHUTTLE provided 155,315 rides which was about 46 percent less than what was provided in 2019, while the cost per passenger went up by more than \$31.00, largely due to reduced ridership as a result of the COVID-19 pandemic. However, in 2021, ridership increased to 163,024.



However, Pierce Transit recognizes that there are some individuals that require conditional trip-by-trip services based on their inability to maximize access of the fixed-route system. Approximately 17 percent of all Pierce Transit SHUTTLE

riders qualify for conditional trip-by-trip service based on ADA constraints and additional hardships such as topography, a transit desert, and infrastructure gaps such as sidewalks and curb cuts.

#### Vanpool Services

Pierce Transit started its Vanpool program in 1986 with just seven vans and today is equipped with a fleet of 273 comfortable 7, 12, and 15 passenger vans. Every Vanpool group, which typically consists of to 15 people, elects a primary driver, backup driver, and bookkeeper. Passengers convene along a designated route and commute to a