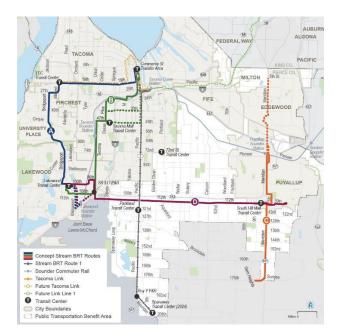

evaluate the four existing fixed route corridors for prioritization to provide additional fast, frequent, and reliable high-capacity transit options with upgraded stations, all of which support the agency's mission and goals. In 2021, the agency started working with staff from jurisdictions impacted by each route to form a Technical Advisory Committee (TAC). Additional members of the TAC include key stakeholders from businesses, public health agencies, and local advocacy groups. The TAC met bi-weekly to receive a project update and provide input as the study progresses. This input, as well as feedback gathered from the public will be collected and presented at the September 2022 Pierce Transit Board Meeting where Board Members will select one of the four analyzed corridors as Stream II.



# Section 3– Plan Adoption — Public Hearing — Distribution

Pierce Transit followed Open Public Meetings Act requirements following protocols for public noticing, public hearing and adoption of the 2022 Transit Development Plan as outlined in RCW 35.58.2795, Chapter 42.30 RCW.

#### Public Noticing: July 28<sup>th</sup>, 2022 (Draft online and to Clerk's office)

News Tribune

Gov Delivery– Legal notice

#### Public Hearing Date: August 8th, 2022

Written Comments: See Section 13 Public Comments: Closed August 29th, 2022. None received.

Board Action: September 12<sup>th</sup>, 2022

Staff Recommendations: Approve Resolution to Adopt 2022-2027 TDP

#### Submit to WSDOT: September 1<sup>st</sup>, 2022



### Section 4 – Service Area — Operations — Facilities



Pierce Transit provides pub