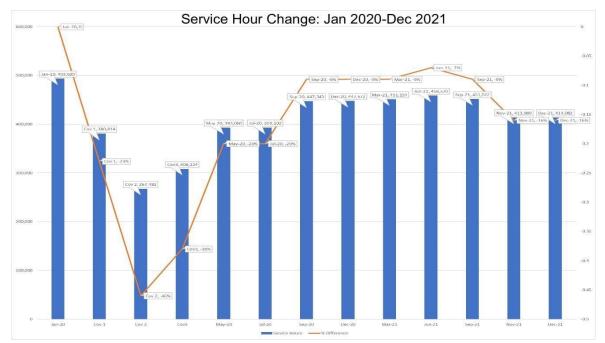

operations.

On March 29, 2019, the agency suspended all fare collections which would last through mid-June 2020 and reduced fixed route bus service by 23 percent in response to low ridership and operators' availability. Routes that remained in operation moved to a Saturday schedule. By April 2020, the agency again scaled back its services to a Sunday schedule with a Saturday span of hours. April 10th saw the agency's third emergency schedule change, this time allowing routes to follow a Sunday schedule with added trips to a couple of higher performing routes; the 1 and 500. On May 24, 2020 The agency began restoring its service levels to 75 percent of its pre-COVID-19 service hours which lasted through September 19, 2020. In 2021, the agency resumed 95 percent of pre-pandemic services.



There is no easy solution. While planning a gradual return to pre-pandemic service levels, Pierce Transit took into account three main considerations:

- Equity How will this decision impact low income and minority communities?
- Regional Access How will this decision alter regional access?
- Route Performance Does this decision preserve typically high-ridership routes and trips?

Overall, Pierce Transit experienced similar ridership declines and trends like other Central Puget Sound area transit agencies throughout the remainder of 2020. However, Pierce Transit maintained a higher percent of its base ridership through the year, illustrating the need for critical trips for essential workers in the region.

Total fixed route ridership fell from 8,321,507 boardings in 2019 to 4,755,898 boa