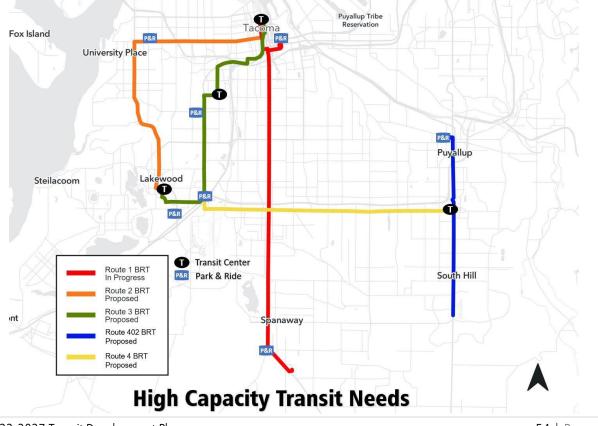

## **Action Agenda**

1. FS 2022-045, Adoption of 2022-2027 Transit Development Plan