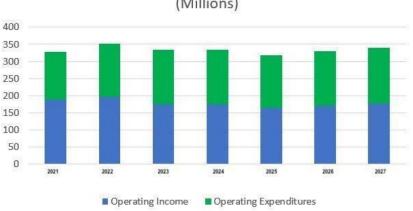

## **Action Agenda**

1. FS 2022-045, Adoption of 2022-2027 Transit Development Plan