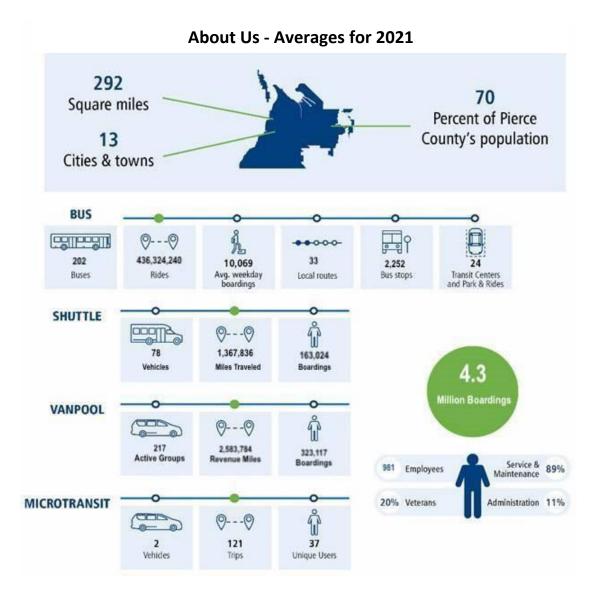

zed corridors as Stream II.



# Section 3– Plan Adoption — Public Hearing — Distribution

Pierce Transit followed Open Public Meetings Act requirements following protocols for public noticing, public hearing and adoption of the 2022 Transit Development Plan as outlined in RCW 35.58.2795, Chapter 42.30 RCW.

#### Public Noticing: July 28<sup>th</sup>, 2022 (Draft online and to Clerk's office)

News Tribune

Gov Delivery– Legal notice

#### Public Hearing Date: August 8th, 2022

Written Comments: See Section 13 Public Comments: Closed August 29th, 2022. None received.

Board Action: September 12<sup>th</sup>, 2022

Staff Recommendations: Approve Resolution to Adopt 2022-2027 TDP

#### Submit to WSDOT: September 1<sup>st</sup>, 2022



### Section 4 – Service Area — Operations — Facilities



Pierce Transit provides public transport services in the urbanized portions of Pierce County. This is an area covering 292 square miles that generally conforms to the county's growth management boundary and contains an estimated 70 percent of the county population. The service area includes the incorporated cities and towns of Auburn, Edgewood, Fife, Fircrest, Gig Harbor, Lakewood, Milton, Pacific, Puyallup, Ruston, Steilacoom, Tacoma, and University Place. It also includes multiple population centers within unincorporated Pierce County.

Founded in 1979, Pierce Transit is a Public Transportation Benefit Area Corporation (PTBA) incorporated under authority of Chapter 36.57A of the Revised Code of Washington. Forty years ago, voters passed a 0.3 percent sales tax to fund public transporta